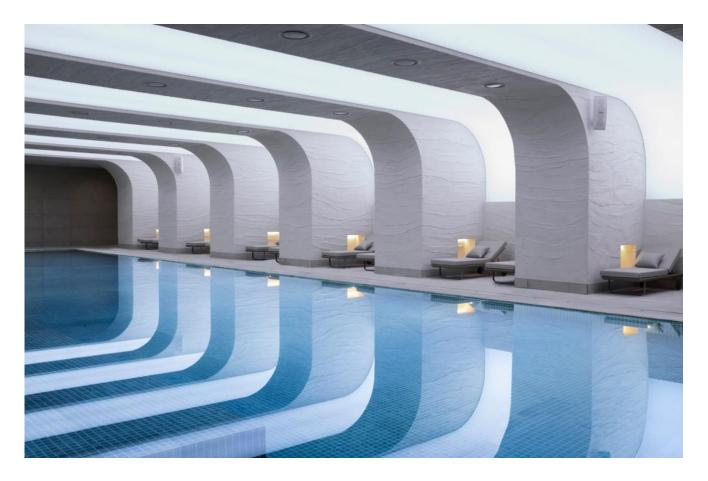

#### **Project Overview**

Mondrian Seoul Itaewon is a hotel refurbishment project by Yojin Construction and managed by Accor. Mondrian is a lifestyle brand which offers innovative design and creative concepts tailored to the local destination. The hotel in Seoul represents Mondrian's first expansion into Asia, following locations in Los Angeles, New York, South Beach and Doha. Located in the city's Itaewon neighborhood, one of Seoul's hottest nightlife areas, the interior of the 296room hotel was redesigned by Singapore-based interior design company Asylum. The hotel features F&B brands like signature, restaurant Cleo, multiple lobby and rooftop bars, a premium executive lounge, luxury spa facilities and Altitude pool terrace bar.