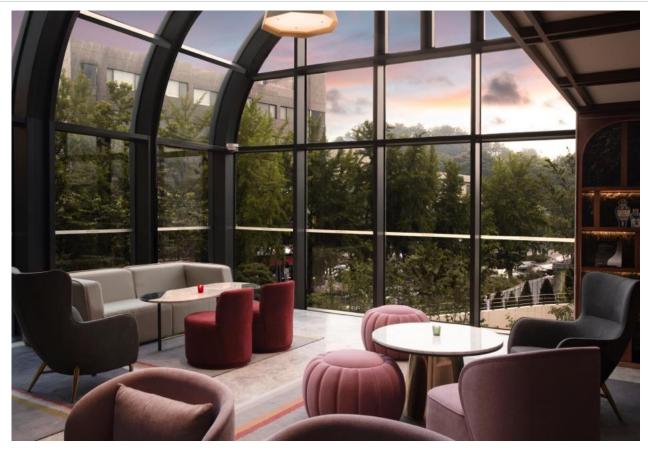

#### **Project Overview**

Mondrian Seoul Itaewon is a hotel refurbishment project by Yojin Construction and managed by Accor. Mondrian is a lifestyle brand which offers innovative design and creative concepts tailored to the local destination. The hotel in Seoul represents Mondrian's first expansion into Asia, following locations in Los Angeles, New York, South Beach and Doha. Located in the city's Itaewon neighborhood, one of Seoul's hottest nightlife areas, the interior of the 296room hotel was redesigned by Singapore-based interior design company Asylum. The hotel features F&B brands like signature, restaurant Cleo, multiple lobby and rooftop bars, a premium executive lounge, luxury spa facilities and Altitude pool terrace bar.

#### Location map

The hotel is located in Seoul's internationally diverse district of Itaewon.

GARDE

Cleo restaurant, situated in the lobby area, serves Mediterranean cuisine.

www.garde-intl.com

The interior features bold design and colorful art.