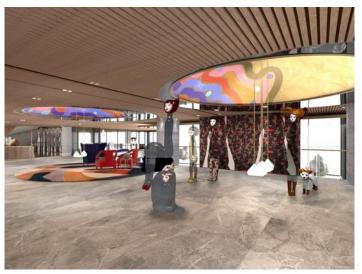

#### **Project Overview**

Mondrian Seoul Itaewon is a hotel refurbishment project by Yojin Construction and managed by Accor. Mondrian is a lifestyle brand which offers innovative design and creative concepts tailored to the local destination. The hotel in Seoul represents Mondrian's first expansion into Asia, following locations in Los Angeles, New York, South Beach and Doha. Located in the city's Itaewon neighborhood, one of Seoul's hottest nightlife areas, the interior of the 296room hotel was redesigned by Singapore-based interior design company Asylum. The hotel features F&B brands like signature, restaurant Cleo, multiple lobby and rooftop bars, a premium executive lounge, luxury spa facilities and Altitude pool terrace bar.

#### Location map

The hotel is located in Seoul's internationally diverse district of Itaewon.

GARDE

Cleo restaurant, situated in the lobby area, serves Mediterranean cuisine.

www.garde-intl.com

The interior features bold design and colorful art.