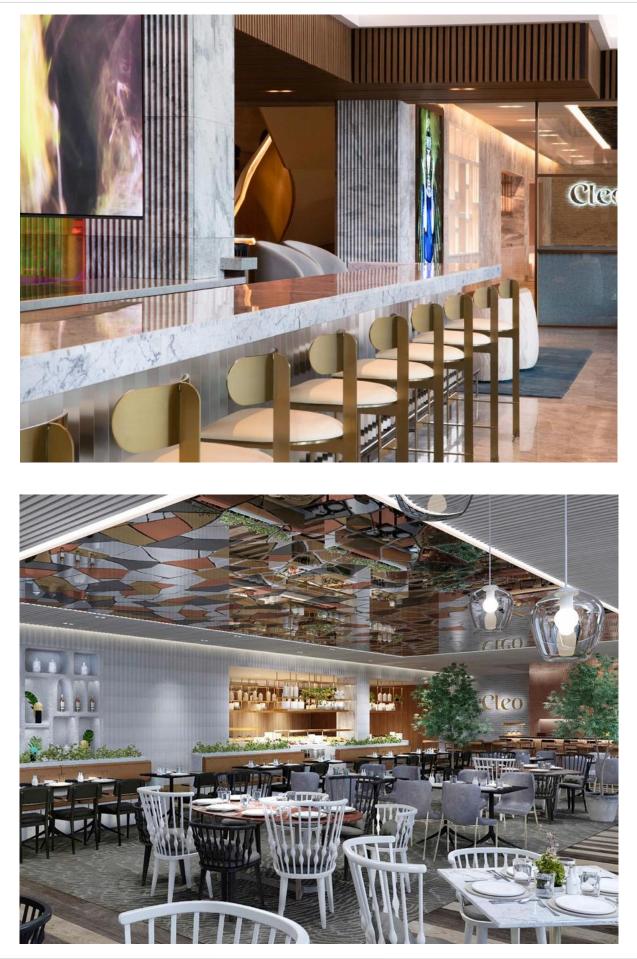

#### **Project Overview**

Mondrian Seoul Itaewon is a hotel refurbishment project by Yojin Construction and managed by Accor. Mondrian is a lifestyle brand which offers innovative design and creative concepts tailored to the local destination. The hotel in Seoul represents Mondrian's first expansion into Asia, following locations in Los Angeles, New York, South Beach and Doha. Located in the city's Itaewon neighborhood, one of Seoul's hottest nightlife areas, the interior of the 296room hotel was redesigned by Singapore-based interior design company Asylum. The hotel features F&B brands like signature, restaurant Cleo, multiple lobby and rooftop bars, a premium executive lounge, luxury spa facilities and Altitude pool terrace bar.

#### Location map

The hotel is located in Seoul's internationally diverse district of Itaewon.

GARDE

Cleo restaurant, situated in the lobby area, serves Mediterranean cuisine.

www.garde-intl.com

The interior features bold design and colorful art.