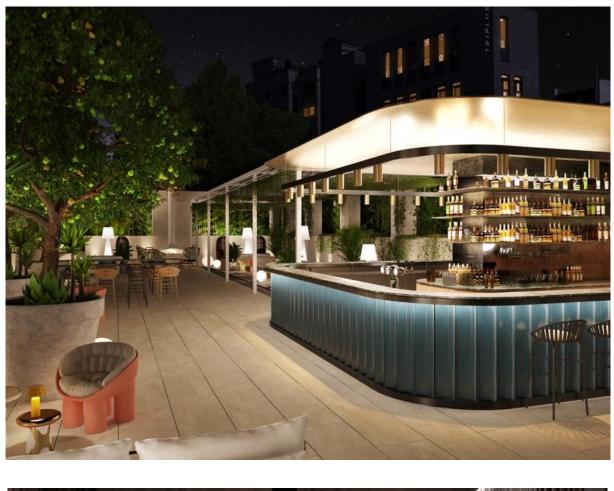

#### **Project Overview**

Mondrian Seoul Itaewon is a hotel refurbishment project by Yojin Construction and managed by Accor. Mondrian is a lifestyle brand which offers innovative design and creative concepts tailored to the local destination. The hotel in Seoul represents Mondrian's first expansion into Asia, following locations in Los Angeles, New York, South Beach and Doha. Located in the city's Itaewon neighborhood, one of Seoul's hottest nightlife areas, the interior of the 296room hotel was redesigned by Singapore-based interior design company Asylum. The hotel features F&B brands like signature, restaurant Cleo, multiple lobby and rooftop bars, a premium executive lounge, luxury spa facilities and Altitude pool terrace bar.

#### Location map

The hotel is located in Seoul's internationally diverse district of Itaewon.

GARDE

Cleo restaurant, situated in the lobby area, serves Mediterranean cuisine.

www.garde-intl.com

The interior features bold design and colorful art.