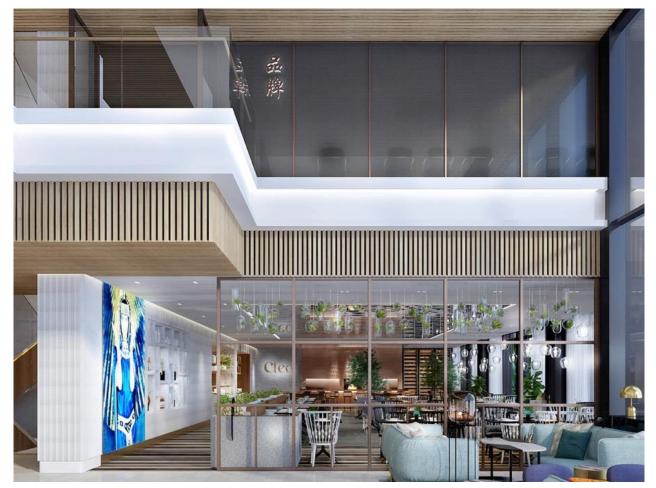

#### **Project Overview**

Mondrian Seoul Itaewon is a hotel refurbishment project by Yojin Construction and managed by Accor. Mondrian is a lifestyle brand which offers innovative design and creative concepts tailored to the local destination. The hotel in Seoul represents Mondrian's first expansion into Asia, following locations in Los Angeles, New York, South Beach and Doha. Located in the city's Itaewon neighborhood, one of Seoul's hottest nightlife areas, the interior of the 296room hotel was redesigned by Singapore-based interior design company Asylum. The hotel features F&B brands like signature, restaurant Cleo, multiple lobby and rooftop bars, a premium executive lounge, luxury spa facilities and Altitude pool terrace bar.

#### Location map

The hotel is located in Seoul's internationally diverse district of Itaewon.

GARDE

Cleo restaurant, situated in the lobby area, serves Mediterranean cuisine.

www.garde-intl.com

The interior features bold design and colorful art.