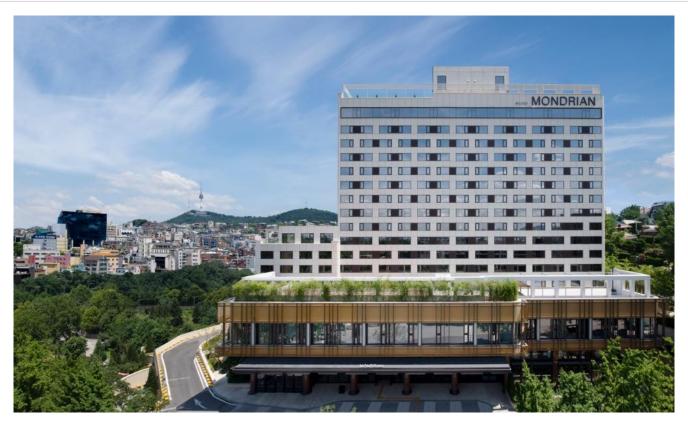

#### **Project Overview**

Mondrian Seoul Itaewon is a hotel refurbishment project by Yojin Construction and managed by Accor. Mondrian is a lifestyle brand which offers innovative design and creative concepts tailored to the local destination. The hotel in Seoul represents Mondrian's first expansion into Asia, following locations in Los Angeles, New York, South Beach and Doha. Located in the city's Itaewon neighborhood, one of Seoul's hottest nightlife areas, the interior of the 296room hotel was redesigned by Singapore-based interior design company Asylum. The hotel features F&B brands like signature, restaurant Cleo, multiple lobby and rooftop bars, a premium executive lounge, luxury spa facilities and Altitude pool terrace bar.

#### **Project Details**

- 1. Type of Business: Luxury lifestyle hotel
- 2. Open Date: 08/2020
- 3. Concept: Innovative design and creative concepts tailored to the local destination.
- 4. Location: Itaewon, Seoul, Korea
- 5. Number of rooms: 296 guestrooms
- 6. Room Rate: Starting at USD 150 per night.
- 7. Interior Design: Asylum (Singapore): http://theasylum.com.sg
- Developers: Accor; SBE, a privately held hospitality company founded by CEO Sam Nazarian; and Yojin Construction & Engineering; <u>www.yojin.co.kr/en</u>
- 9. Operator: Accor; www.group.accor.com/en
- 10. Website: Mondrian Seoul Itaewon