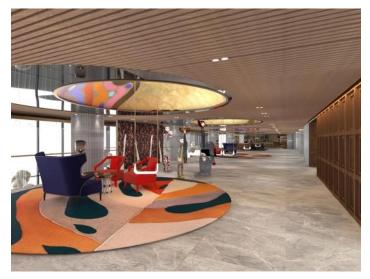

#### **Project Overview**

Mondrian Seoul Itaewon is a hotel refurbishment project by Yojin Construction and managed by Accor. Mondrian is a lifestyle brand which offers innovative design and creative concepts tailored to the local destination. The hotel in Seoul represents Mondrian's first expansion into Asia, following locations in Los Angeles, New York, South Beach and Doha. Located in the city's Itaewon neighborhood, one of Seoul's hottest nightlife areas, the interior of the 296room hotel was redesigned by Singapore-based interior design company Asylum. The hotel features F&B brands like signature, restaurant Cleo, multiple lobby and rooftop bars, a premium executive lounge, luxury spa facilities and Altitude pool terrace bar.

#### Location map

The hotel is located in Seoul's internationally diverse district of Itaewon.

GARDE

Cleo restaurant, situated in the lobby area, serves Mediterranean cuisine.

www.garde-intl.com

The interior features bold design and colorful art.