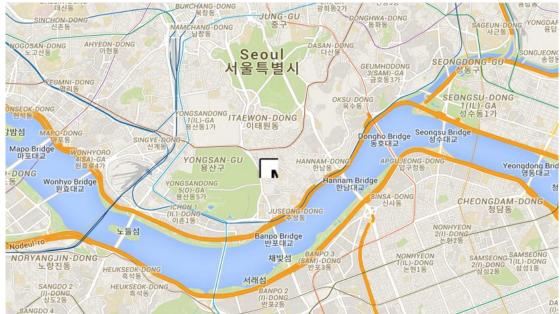

#### Location map

The hotel is located in Seoul's internationally diverse district of Itaewon.

GARDE

Cleo restaurant, situated in the lobby area, serves Mediterranean cuisine.

www.garde-intl.com

The interior features bold design and colorful art.