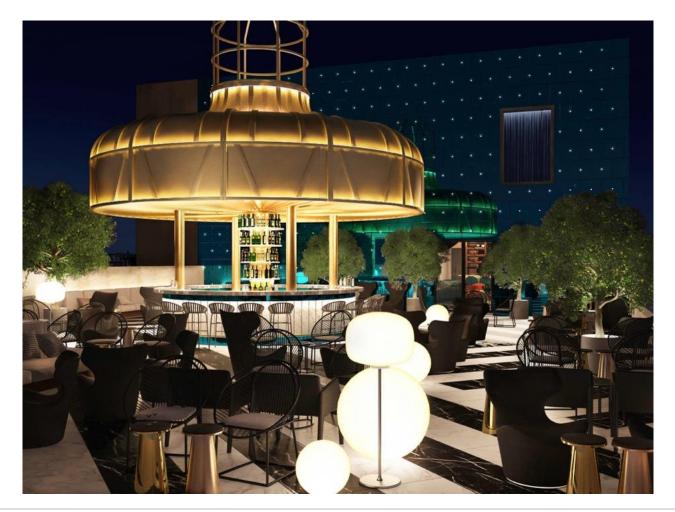

#### **Project Overview**

Mondrian Seoul Itaewon is a hotel refurbishment project by Yojin Construction and managed by Accor. Mondrian is a lifestyle brand which offers innovative design and creative concepts tailored to the local destination. The hotel in Seoul represents Mondrian's first expansion into Asia, following locations in Los Angeles, New York, South Beach and Doha. Located in the city's Itaewon neighborhood, one of Seoul's hottest nightlife areas, the interior of the 296room hotel was redesigned by Singapore-based interior design company Asylum. The hotel features F&B brands like signature, restaurant Cleo, multiple lobby and rooftop bars, a premium executive lounge, luxury spa facilities and Altitude pool terrace bar.

#### Location map

The hotel is located in Seoul's internationally diverse district of Itaewon.

GARDE

Cleo restaurant, situated in the lobby area, serves Mediterranean cuisine.

www.garde-intl.com

The interior features bold design and colorful art.