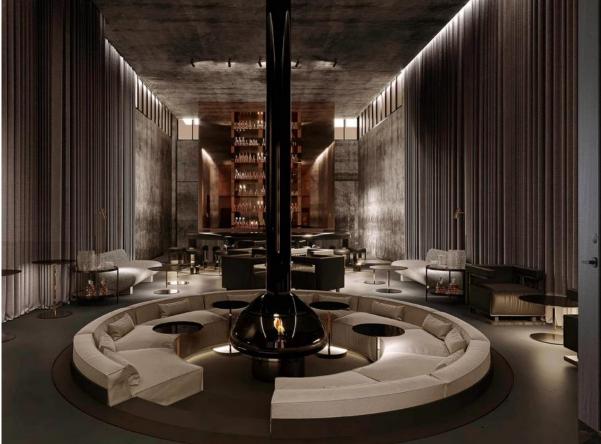

#### **Project Overview**

Mondrian Seoul Itaewon is a hotel refurbishment project by Yojin Construction and managed by Accor. Mondrian is a lifestyle brand which offers innovative design and creative concepts tailored to the local destination. The hotel in Seoul represents Mondrian's first expansion into Asia, following locations in Los Angeles, New York, South Beach and Doha. Located in the city's Itaewon neighborhood, one of Seoul's hottest nightlife areas, the interior of the 296room hotel was redesigned by Singapore-based interior design company Asylum. The hotel features F&B brands like signature, restaurant Cleo, multiple lobby and rooftop bars, a premium executive lounge, luxury spa facilities and Altitude pool terrace bar.

#### Location map

The hotel is located in Seoul's internationally diverse district of Itaewon.

GARDE

Cleo restaurant, situated in the lobby area, serves Mediterranean cuisine.

www.garde-intl.com

The interior features bold design and colorful art.