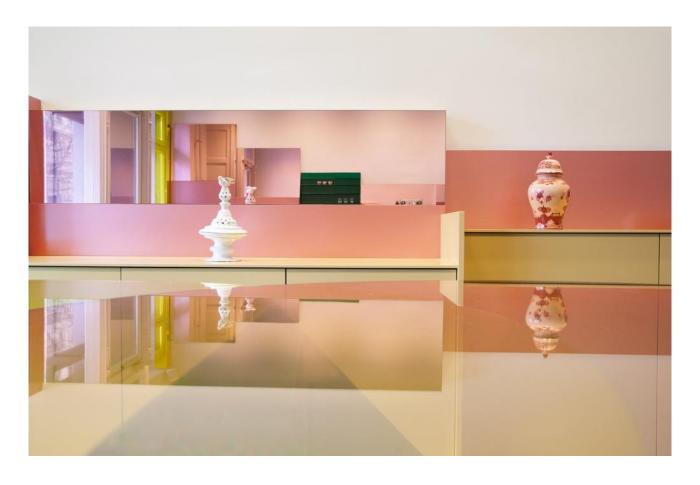

# **Project Overview**

Concept store MDC Next Door is located in Berlin's popular Prenzlauer Berg neighborhood. As its name suggests, the new store is adjacent to its sister store, MDC Cosmetic which opened in 2012. Designed as a cabinet of curiosities for everyday objects, MDC Next features a colorful display of carefully curated items and niche beauty brands. The vibrant interiors were created by Berlin-based design company Gonzalez Haase AAS. The black cut-out register, and the spherical, overlapping mirrors in shades of yellow and pink strewn over the store were inspired by the artworks of New York artist Gordon Matta-Clark, who was known for cutting giant holes into downtown warehouses and splitting residential homes in half.

The colorful interiors were created by Berlin-based design company Gonzalez Haase AAS.

New York artist Gordon Matta-Clark's influence is evident from the black cut-out register and the round, overlapping mirrors in shades of yellow and pink that are dotted about the store.