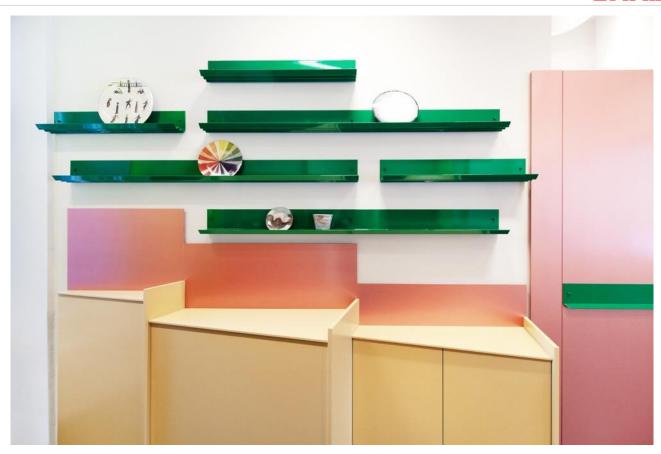

# **Project Overview**

Concept store MDC Next Door is located in Berlin's popular Prenzlauer Berg neighborhood. As its name suggests, the new store is adjacent to its sister store, MDC Cosmetic which opened in 2012. Designed as a cabinet of curiosities for everyday objects, MDC Next features a colorful display of carefully curated items and niche beauty brands. The vibrant interiors were created by Berlin-based design company Gonzalez Haase AAS. The black cut-out register, and the spherical, overlapping mirrors in shades of yellow and pink strewn over the store were inspired by the artworks of New York artist Gordon Matta-Clark, who was known for cutting giant holes into downtown warehouses and splitting residential homes in half.

MDC Next Door is designed and managed as a cabinet of curiosities for objects for everyday use.