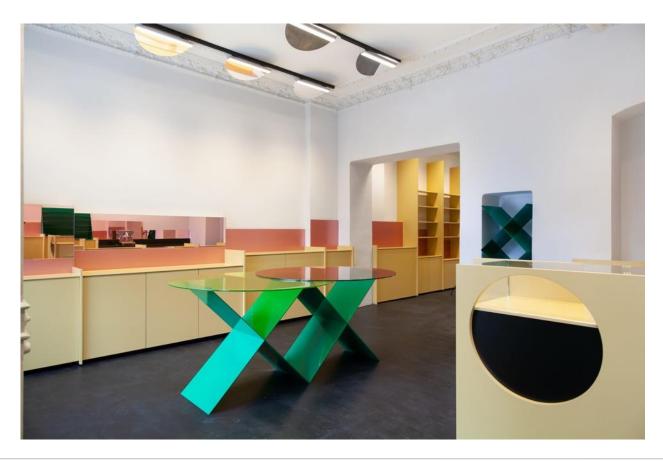

# **Project Overview**

Concept store MDC Next Door is located in Berlin's popular Prenzlauer Berg neighborhood. As its name suggests, the new store is adjacent to its sister store, MDC Cosmetic which opened in 2012. Designed as a cabinet of curiosities for everyday objects, MDC Next features a colorful display of carefully curated items and niche beauty brands. The vibrant interiors were created by Berlin-based design company Gonzalez Haase AAS. The black cut-out register, and the spherical, overlapping mirrors in shades of yellow and pink strewn over the store were inspired by the artworks of New York artist Gordon Matta-Clark, who was known for cutting giant holes into downtown warehouses and splitting residential homes in half.

The colorful interiors were created by Berlin-based design company Gonzalez Haase AAS.

New York artist Gordon Matta-Clark's influence is evident from the black cut-out register and the round, overlapping mirrors in shades of yellow and pink that are dotted about the store.