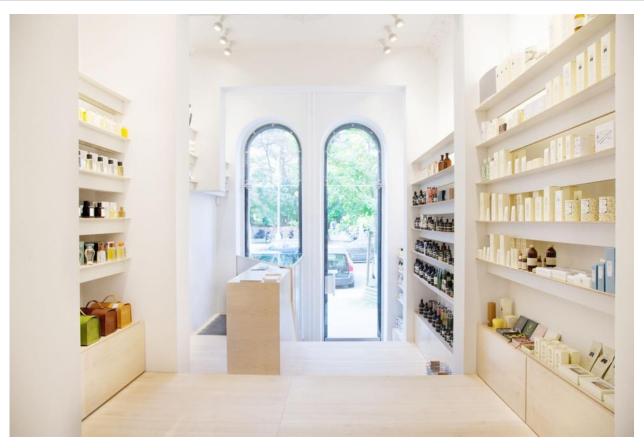

# **Project Overview**

Concept store MDC Next Door is located in Berlin's popular Prenzlauer Berg neighborhood. As its name suggests, the new store is adjacent to its sister store, MDC Cosmetic which opened in 2012. Designed as a cabinet of curiosities for everyday objects, MDC Next features a colorful display of carefully curated items and niche beauty brands. The vibrant interiors were created by Berlin-based design company Gonzalez Haase AAS. The black cut-out register, and the spherical, overlapping mirrors in shades of yellow and pink strewn over the store were inspired by the artworks of New York artist Gordon Matta-Clark, who was known for cutting giant holes into downtown warehouses and splitting residential homes in half.

MDC Next Door is designed and managed as a cabinet of curiosities for objects for everyday use.