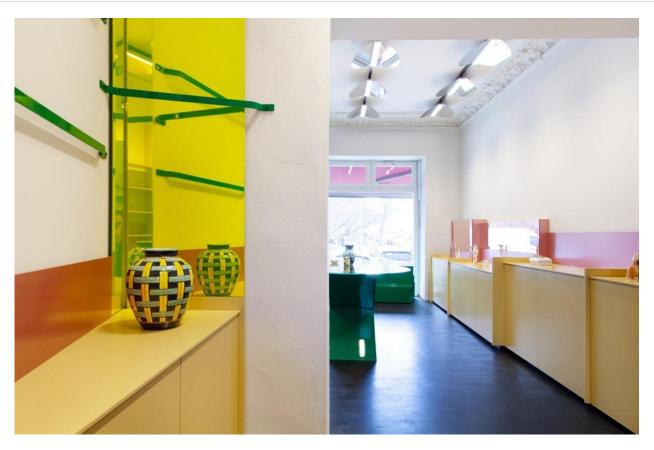

# **Project Overview**

Concept store MDC Next Door is located in Berlin's popular Prenzlauer Berg neighborhood. As its name suggests, the new store is adjacent to its sister store, MDC Cosmetic which opened in 2012. Designed as a cabinet of curiosities for everyday objects, MDC Next features a colorful display of carefully curated items and niche beauty brands. The vibrant interiors were created by Berlin-based design company Gonzalez Haase AAS. The black cut-out register, and the spherical, overlapping mirrors in shades of yellow and pink strewn over the store were inspired by the artworks of New York artist Gordon Matta-Clark, who was known for cutting giant holes into downtown warehouses and splitting residential homes in half.

The colorful interiors were created by Berlin-based design company Gonzalez Haase AAS.

New York artist Gordon Matta-Clark's influence is evident from the black cut-out register and the round, overlapping mirrors in shades of yellow and pink that are dotted about the store.