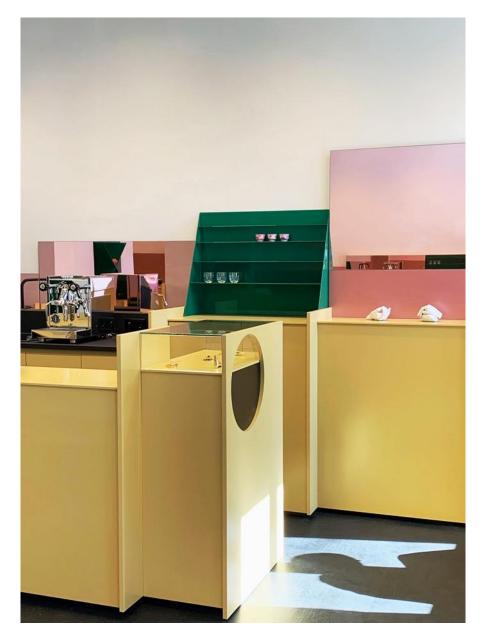

# **Project Overview**

Concept store MDC Next Door is located in Berlin's popular Prenzlauer Berg neighborhood. As its name suggests, the new store is adjacent to its sister store, MDC Cosmetic which opened in 2012. Designed as a cabinet of curiosities for everyday objects, MDC Next features a colorful display of carefully curated items and niche beauty brands. The vibrant interiors were created by Berlin-based design company Gonzalez Haase AAS. The black cut-out register, and the spherical, overlapping mirrors in shades of yellow and pink strewn over the store were inspired by the artworks of New York artist Gordon Matta-Clark, who was known for cutting giant holes into downtown warehouses and splitting residential homes in half.

MDC Next Door is designed and managed as a cabinet of curiosities for objects for everyday use.