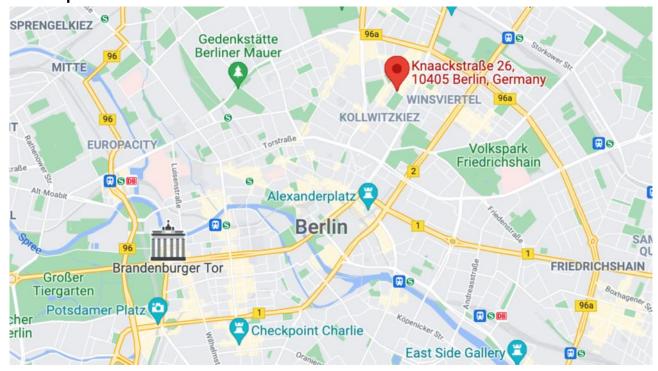

### **Project Details**

1. Type of Business: Concept store

2. Open Date: 07/2021

3. **Concept:** Concept store with design inspired by New York artist Gordon Matta-Clark's work.

4. Location: Knaackstraße 26, Berlin, Germany.

## **Location map**

MDC Next Door is located in the Prenzlauer Berg neighborhood, one of Berlin's most popular and picturesque neighborhoods.

The store's design was also influenced by the year 2020, when there was a growing need for beautiful items, small furnishings, objects and jewelry as a result of the newly discovered domesticity.