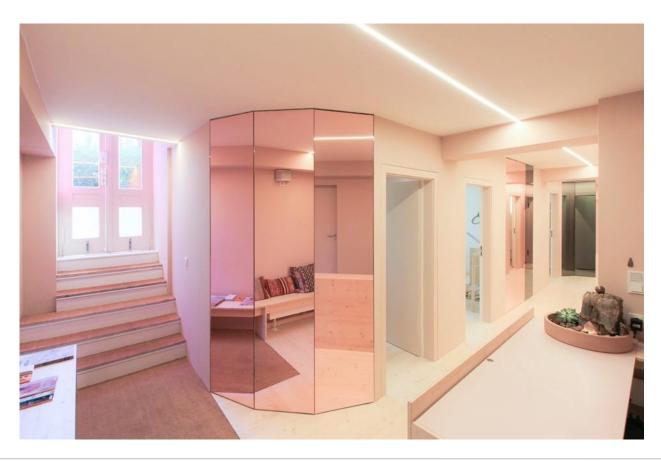

# **Project Overview**

Concept store MDC Next Door is located in Berlin's popular Prenzlauer Berg neighborhood. As its name suggests, the new store is adjacent to its sister store, MDC Cosmetic which opened in 2012. Designed as a cabinet of curiosities for everyday objects, MDC Next features a colorful display of carefully curated items and niche beauty brands. The vibrant interiors were created by Berlin-based design company Gonzalez Haase AAS. The black cut-out register, and the spherical, overlapping mirrors in shades of yellow and pink strewn over the store were inspired by the artworks of New York artist Gordon Matta-Clark, who was known for cutting giant holes into downtown warehouses and splitting residential homes in half.

The colorful interiors were created by Berlin-based design company Gonzalez Haase AAS.

New York artist Gordon Matta-Clark's influence is evident from the black cut-out register and the round, overlapping mirrors in shades of yellow and pink that are dotted about the store.