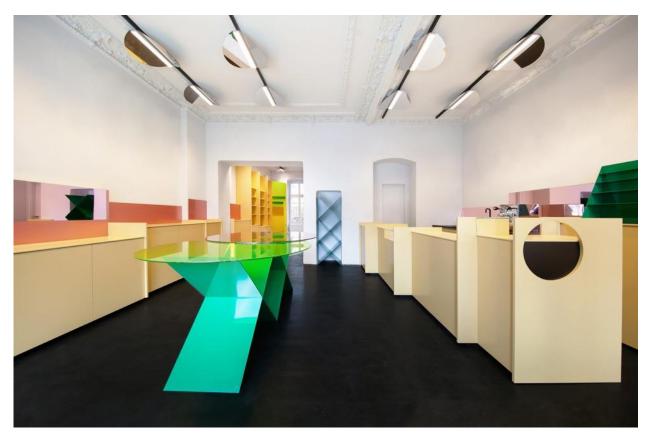

# **Project Overview**

Concept store MDC Next Door is located in Berlin's popular Prenzlauer Berg neighborhood. As its name suggests, the new store is adjacent to its sister store, MDC Cosmetic which opened in 2012. Designed as a cabinet of curiosities for everyday objects, MDC Next features a colorful display of carefully curated items and niche beauty brands. The vibrant interiors were created by Berlin-based design company Gonzalez Haase AAS. The black cut-out register, and the spherical, overlapping mirrors in shades of yellow and pink strewn over the store were inspired by the artworks of New York artist Gordon Matta-Clark, who was known for cutting giant holes into downtown warehouses and splitting residential homes in half.

The colorful interiors were created by Berlin-based design company Gonzalez Haase AAS.

New York artist Gordon Matta-Clark's influence is evident from the black cut-out register and the round, overlapping mirrors in shades of yellow and pink that are dotted about the store.