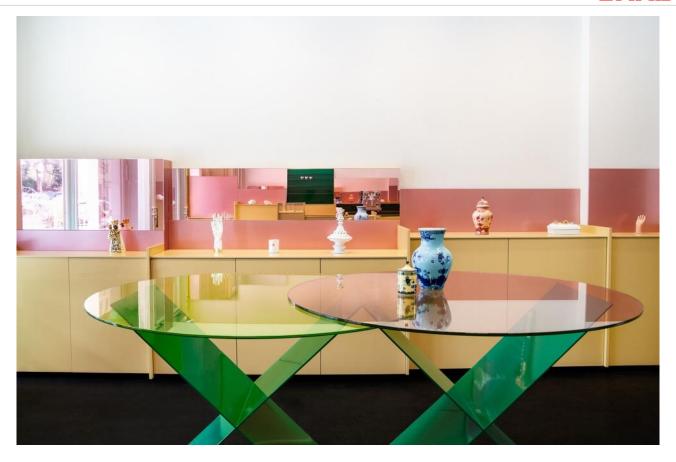

# **Project Overview**

Concept store MDC Next Door is located in Berlin's popular Prenzlauer Berg neighborhood. As its name suggests, the new store is adjacent to its sister store, MDC Cosmetic which opened in 2012. Designed as a cabinet of curiosities for everyday objects, MDC Next features a colorful display of carefully curated items and niche beauty brands. The vibrant interiors were created by Berlin-based design company Gonzalez Haase AAS. The black cut-out register, and the spherical, overlapping mirrors in shades of yellow and pink strewn over the store were inspired by the artworks of New York artist Gordon Matta-Clark, who was known for cutting giant holes into downtown warehouses and splitting residential homes in half.

MDC Next Door is designed and managed as a cabinet of curiosities for objects for everyday use.