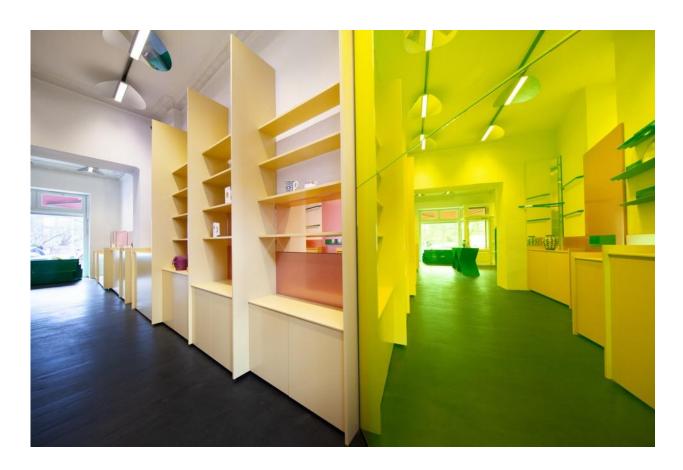

# **Project Overview**

Concept store MDC Next Door is located in Berlin's popular Prenzlauer Berg neighborhood. As its name suggests, the new store is adjacent to its sister store, MDC Cosmetic which opened in 2012. Designed as a cabinet of curiosities for everyday objects, MDC Next features a colorful display of carefully curated items and niche beauty brands. The vibrant interiors were created by Berlin-based design company Gonzalez Haase AAS. The black cut-out register, and the spherical, overlapping mirrors in shades of yellow and pink strewn over the store were inspired by the artworks of New York artist Gordon Matta-Clark, who was known for cutting giant holes into downtown warehouses and splitting residential homes in half.

The colorful interiors were created by Berlin-based design company Gonzalez Haase AAS.

New York artist Gordon Matta-Clark's influence is evident from the black cut-out register and the round, overlapping mirrors in shades of yellow and pink that are dotted about the store.