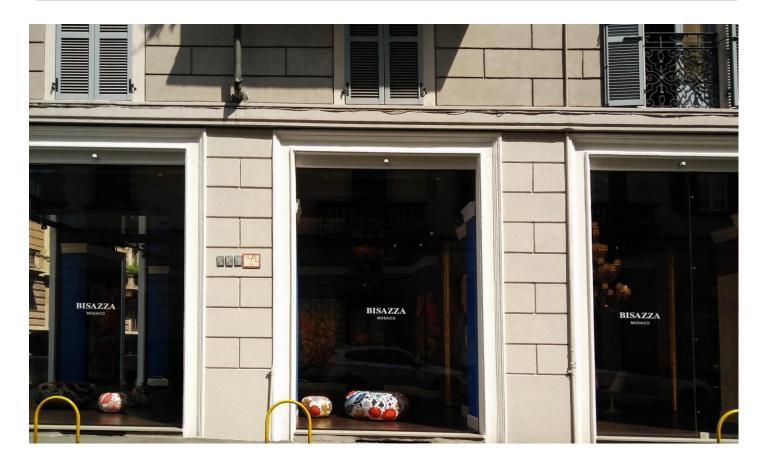

In Milan, Bisazza packs and moves: the brand famous for its mosaics has recently moved its flagship store in via Solferino 22, on the corner of Largo Treves, Milan, in the heart of Brera, thus abandoning the previous headquarters in via Senato. The new sales space, officially presented during the Design Week, is located at number 22 and develops on an area of 200 square meters, with large windows overlooking both streets. Inside there are all the Bisazza collections.

## **Project Details**

- 1. Brand / Bisazza
- 2. Type of Business / RETAIL
- 3. Interior Architect/ Carlo Dal Bianco
- 4. Open Date / 2019/04
- 5. Size / 200 sqm
- 6. Location / Via Solferino 22, 20121 Milan