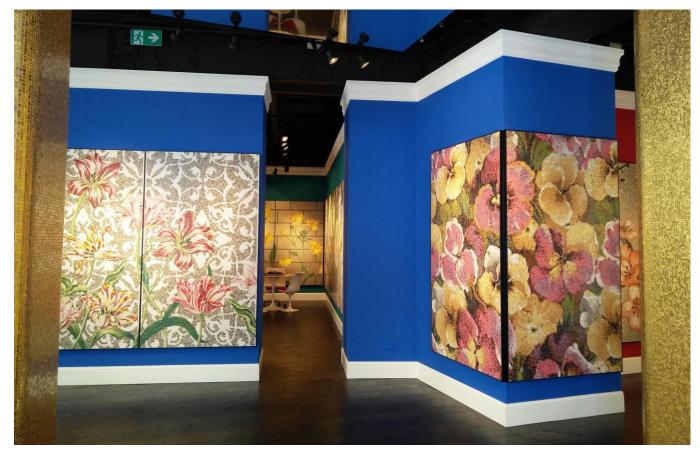

## **Project Overview**

Bisazza was founded in 1956 by Renato Bisazza at Alte (Vicenza), one of the most authoritative luxury brands in the field of design and world leader in the production of glass mosaic tiles for interior and exterior decoration.

In Milan, Bisazza packs and moves: the brand famous for its mosaics has recently moved its flagship store in via Solferino 22, on the corner of Largo Treves, Milan, in the heart of Brera, thus abandoning the previous headquarters in via Senato. The new sales space, officially presented during the Design Week, is located at number 22 and develops on an area of 200 square meters, with large windows overlooking both streets. Inside there are all the Bisazza collections.