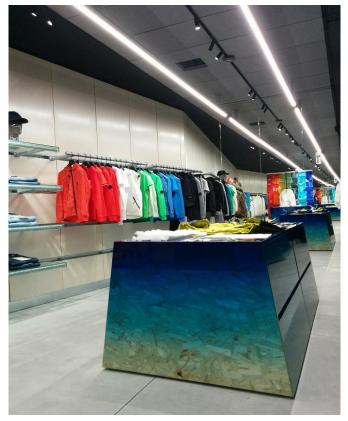

## **Project Overview**

C.P. Company, the sportswear brand founded in the 70s by Massimo Osti, a young graphic designer from Bologna. And it has opened the first flagship store for the worldwide retail project, in Milan. The structure extends approximately 170 square meters with the ground floor and in the basement. It's located in Corso Garibaldi, a famous shopping street in the heart of the city. The concept store aimed at enhancing the particular lines and colors of the brand. As the purpose of architect Andrea Caputo, it is a constant rotation of clothing, colors, industrial machinery, special products and customization processes in the store; therefore, it can change the face of every new exposure, always giving an added value to its line.

## **Project Details**

- 1. Brand / C.P. Company
- 2. Type of Business / RETAIL
- 3. Interior Architect/ Andrea Caputo
- 4. Open Date / 2019/05
- 5. Size / 170 sqm
- 6. Location / in Corso Garibaldi 95, 20121 Milan