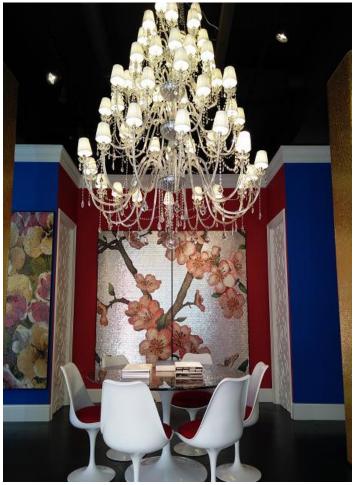

## **Project Overview**

Bisazza was founded in 1956 by Renato Bisazza at Alte (Vicenza), one of the most authoritative luxury brands in the field of design and world leader in the production of glass mosaic tiles for interior and exterior decoration.

In Milan, Bisazza packs and moves: the brand famous for its mosaics has recently moved its flagship store in via Solferino 22, on the corner of Largo Treves, Milan, in the heart of Brera, thus abandoning the previous headquarters in via Senato. The new sales space, officially presented during the Design Week, is located at number 22 and develops on an area of 200 square meters, with large windows overlooking both streets. Inside there are all the Bisazza collections.

## **Project Details**

- 1. Brand / Bisazza
- 2. Type of Business / RETAIL
- 3. Interior Architect/ Carlo Dal Bianco
- 4. Open Date / 2019/04
- 5. Size / 200 sqm
- 6. Location / Via Solferino 22, 20121 Milan