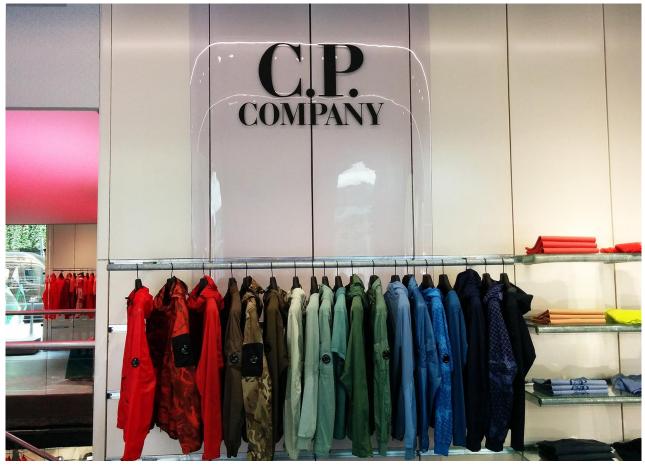

## **Project Overview**

C.P. Company, the sportswear brand founded in the 70s by Massimo Osti, a young graphic designer from Bologna. And it has opened the first flagship store for the worldwide retail project, in Milan. The structure extends approximately 170 square meters with the ground floor and in the basement. It's located in Corso Garibaldi, a famous shopping street in the heart of the city. The concept store aimed at enhancing the particular lines and colors of the brand. As the purpose of architect Andrea Caputo, it is a constant rotation of clothing, colors, industrial machinery, special products and customization processes in the store; therefore, it can change the face of every new exposure, always giving an added value to its line.