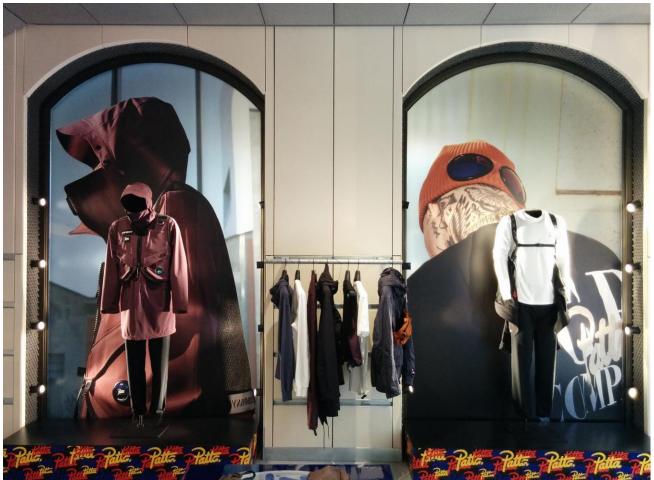

## **Project Overview**

C.P. Company, the sportswear brand founded in the 70s by Massimo Osti, a young graphic designer from Bologna. And it has opened the first flagship store for the worldwide retail project, in Milan. The structure extends approximately 170 square meters with the ground floor and in the basement. It's located in Corso Garibaldi, a famous shopping street in the heart of the city. The concept store aimed at enhancing the particular lines and colors of the brand. As the purpose of architect Andrea Caputo, it is a constant rotation of clothing, colors, industrial machinery, special products and customization processes in the store; therefore, it can change the face of every new exposure, always giving an added value to its line.