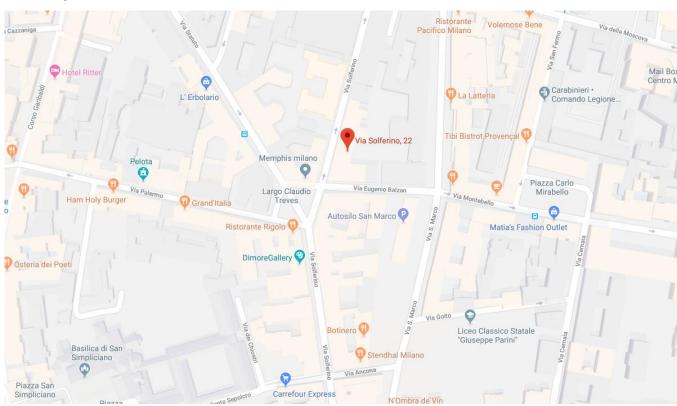

## **Project Details**

- 1. Brand / Bisazza
- 2. Type of Business / RETAIL
- 3. Interior Architect/ Carlo Dal Bianco
- 4. Open Date / 2019/04
- 5. Size / 200 sqm
- 6. Location / Via Solferino 22, 20121 Milan

## **Location Map**