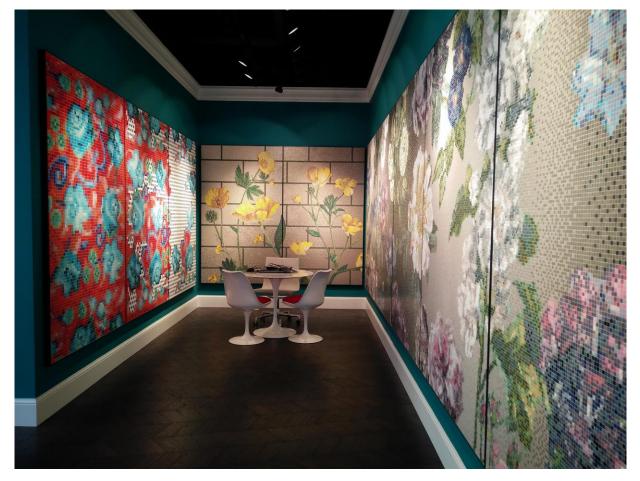

## **Project Overview**

Bisazza was founded in 1956 by Renato Bisazza at Alte (Vicenza), one of the most authoritative luxury brands in the field of design and world leader in the production of glass mosaic tiles for interior and exterior decoration.

In Milan, Bisazza packs and moves: the brand famous for its mosaics has recently moved its flagship store in via Solferino 22, on the corner of Largo Treves, Milan, in the heart of Brera, thus abandoning the previous headquarters in via Senato. The new sales space, officially presented during the Design Week, is located at number 22 and develops on an area of 200 square meters, with large windows overlooking both streets. Inside there are all the Bisazza collections.

## **Project Details**

- 1. Brand / Bisazza
- 2. Type of Business / RETAIL
- 3. Interior Architect/ Carlo Dal Bianco
- 4. Open Date / 2019/04
- 5. Size / 200 sqm
- 6. Location / Via Solferino 22, 20121 Milan