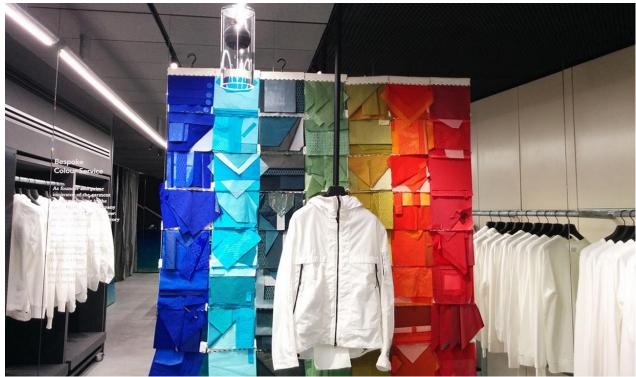

## **Project Overview**

C.P. Company, the sportswear brand founded in the 70s by Massimo Osti, a young graphic designer from Bologna. And it has opened the first flagship store for the worldwide retail project, in Milan. The structure extends approximately 170 square meters with the ground floor and in the basement. It's located in Corso Garibaldi, a famous shopping street in the heart of the city. The concept store aimed at enhancing the particular lines and colors of the brand. As the purpose of architect Andrea Caputo, it is a constant rotation of clothing, colors, industrial machinery, special products and customization processes in the store; therefore, it can change the face of every new exposure, always giving an added value to its line.

## **Project Details**

- 1. Brand / C.P. Company
- 2. Type of Business / RETAIL
- 3. Interior Architect/ Andrea Caputo
- 4. Open Date / 2019/05
- 5. Size / 170 sqm
- 6. Location / in Corso Garibaldi 95, 20121 Milan