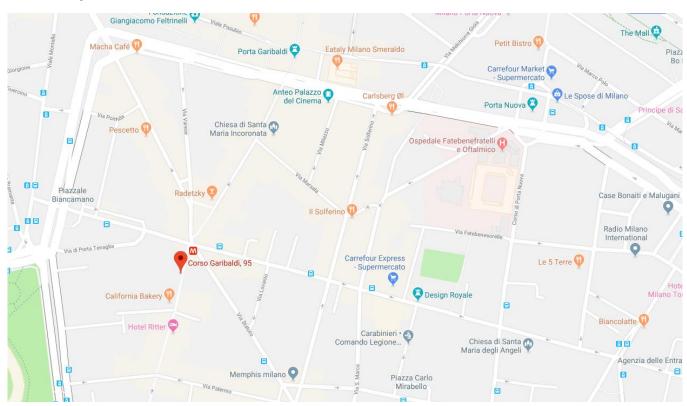

## **Project Details**

- 1. Brand / C.P. Company
- 2. Type of Business / RETAIL
- 3. Interior Architect/ Andrea Caputo
- 4. Open Date / 2019/05
- 5. Size / 170 sqm
- 6. Location / in Corso Garibaldi 95, 20121 Milan

## **Location Map**