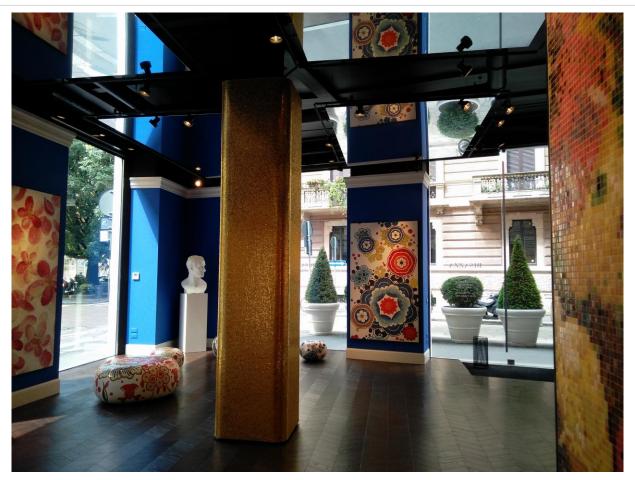

## **Project Overview**

Bisazza was founded in 1956 by Renato Bisazza at Alte (Vicenza), one of the most authoritative luxury brands in the field of design and world leader in the production of glass mosaic tiles for interior and exterior decoration.

In Milan, Bisazza packs and moves: the brand famous for its mosaics has recently moved its flagship store in via Solferino 22, on the corner of Largo Treves, Milan, in the heart of Brera, thus abandoning the previous headquarters in via Senato. The new sales space, officially presented during the Design Week, is located at number 22 and develops on an area of 200 square meters, with large windows overlooking both streets. Inside there are all the Bisazza collections.