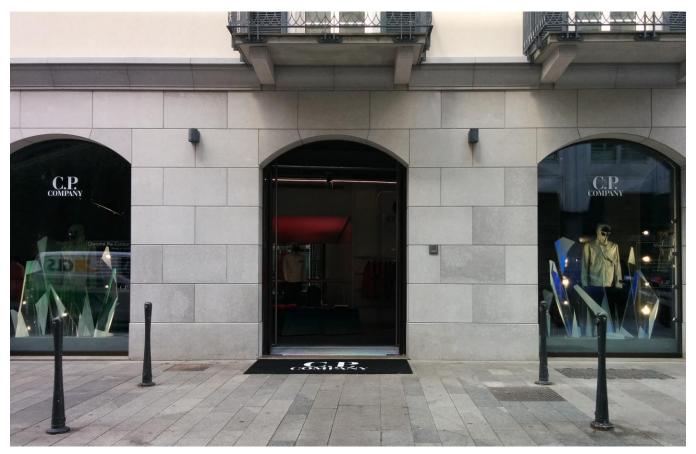

## **Project Overview**

C.P. Company, the sportswear brand founded in the 70s by Massimo Osti, a young graphic designer from Bologna. And it has opened the first flagship store for the worldwide retail project, in Milan. The structure extends approximately 170 square meters with the ground floor and in the basement. It's located in Corso Garibaldi, a famous shopping street in the heart of the city. The concept store aimed at enhancing the particular lines and colors of the brand. As the purpose of architect Andrea Caputo, it is a constant rotation of clothing, colors, industrial machinery, special products and customization processes in the store; therefore, it can change the face of every new exposure, always giving an added value to its line.

## **Project Details**

- 1. Brand / C.P. Company
- 2. Type of Business / RETAIL
- 3. Interior Architect/ Andrea Caputo
- 4. Open Date / 2019/05
- 5. Size / 170 sqm
- 6. Location / in Corso Garibaldi 95, 20121 Milan