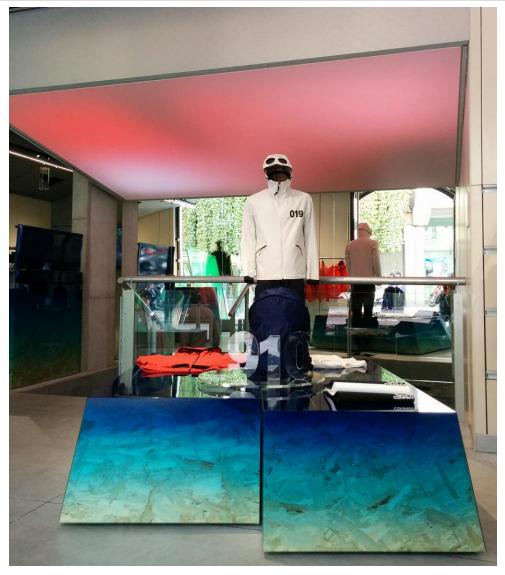

## **Project Overview**

C.P. Company, the sportswear brand founded in the 70s by Massimo Osti, a young graphic designer from Bologna. And it has opened the first flagship store for the worldwide retail project, in Milan. The structure extends approximately 170 square meters with the ground floor and in the basement. It's located in Corso Garibaldi, a famous shopping street in the heart of the city. The concept store aimed at enhancing the particular lines and colors of the brand. As the purpose of architect Andrea Caputo, it is a constant rotation of clothing, colors, industrial machinery, special products and customization processes in the store; therefore, it can change the face of every new exposure, always giving an added value to its line.

## **Project Details**

- 1. Brand / C.P. Company
- 2. Type of Business / RETAIL
- 3. Interior Architect/ Andrea Caputo
- 4. Open Date / 2019/05
- 5. Size / 170 sqm
- 6. Location / in Corso Garibaldi 95, 20121 Milan