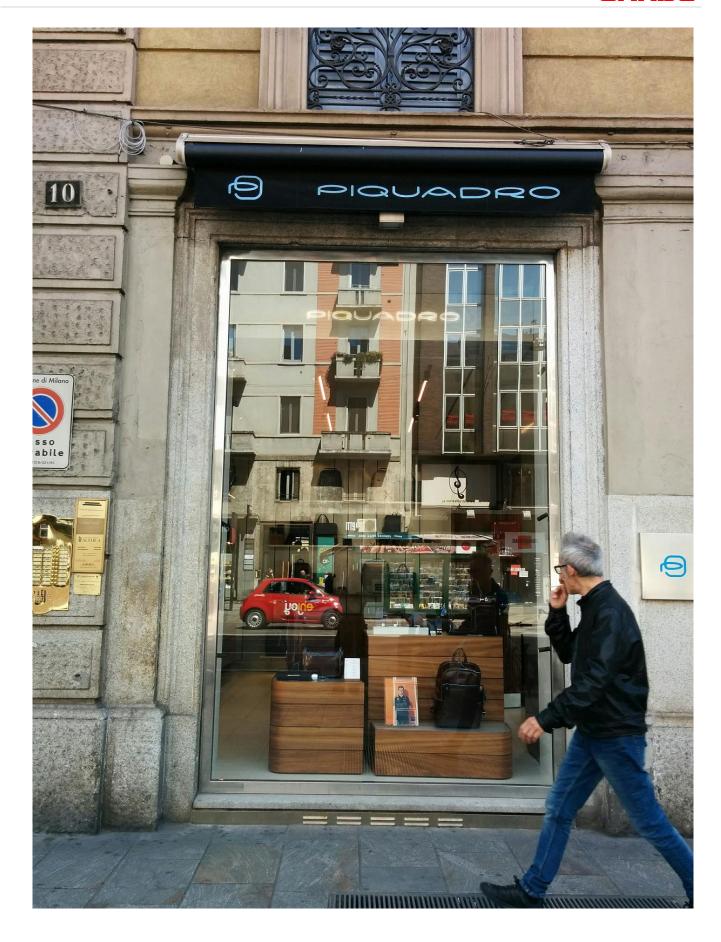

# **Project Overview**

The Italian bag's brand, Piquadro flagship has renewal opened on Buenos Aires Street, the one of famous shopping areas in Milan. Piquadro's products are very known as having excellent design and functionality using Italian traditional craftsmanship. The new concept of the store has been delegated to un architecture firm, Storage Milan. The structure of Piquadro Milano extends approximately 110 square meters with two large windows. Product displays are arranged in a linear geometry for clarity.

#### **Project Details**

- 1. Brand / Piquadro
- 2. Type of Business / RETAIL
- 3. Interior Architect/ STORAGE
- 4. Open Date / 2019/04
- 5. Location /Corso Buenos Aires, 10, 20129 Milan