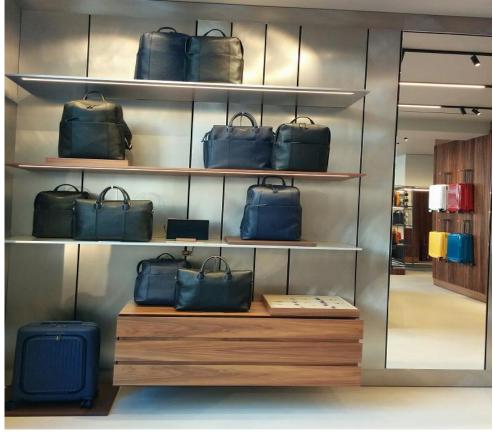

# **Project Overview**

The Italian bag's brand, Piquadro flagship has renewal opened on Buenos Aires Street, the one of famous shopping areas in Milan. Piquadro's products are very known as having excellent design and functionality using Italian traditional craftsmanship. The new concept of the store has been delegated to un architecture firm, Storage Milan. The structure of Piquadro Milano extends approximately 110 square meters with two large windows. Product displays are arranged in a linear geometry for clarity.