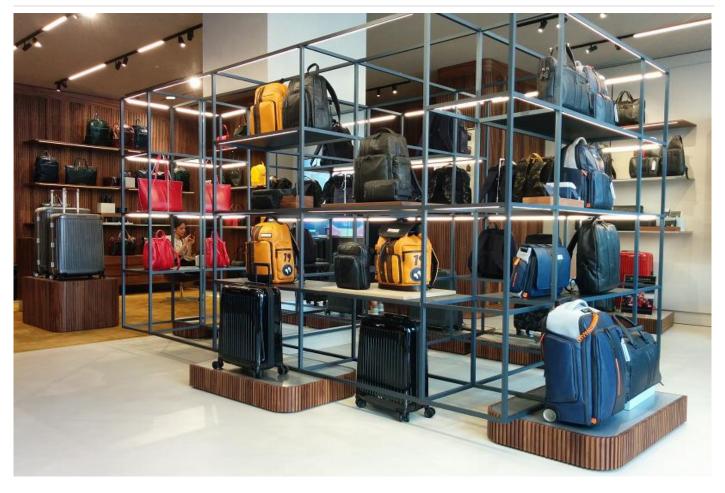

# **Project Overview**

The Italian bag's brand, Piquadro flagship has renewal opened on Buenos Aires Street, the one of famous shopping areas in Milan. Piquadro's products are very known as having excellent design and functionality using Italian traditional craftsmanship. The new concept of the store has been delegated to un architecture firm, Storage Milan. The structure of Piquadro Milano extends approximately 110 square meters with two large windows. Product displays are arranged in a linear geometry for clarity.