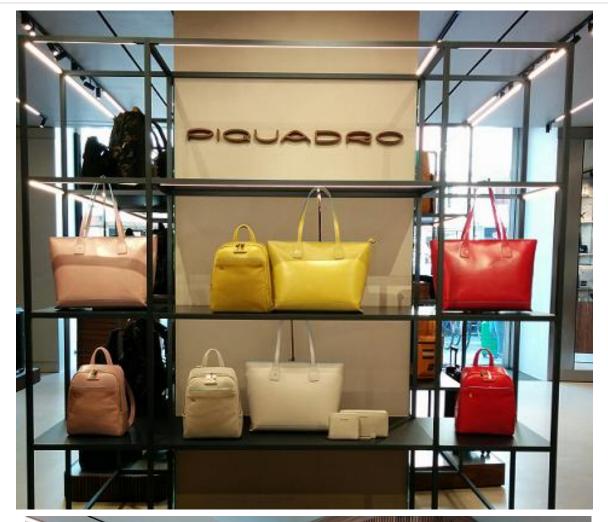

# **Project Overview**

The Italian bag's brand, Piquadro flagship has renewal opened on Buenos Aires Street, the one of famous shopping areas in Milan. Piquadro's products are very known as having excellent design and functionality using Italian traditional craftsmanship. The new concept of the store has been delegated to un architecture firm, Storage Milan. The structure of Piquadro Milano extends approximately 110 square meters with two large windows. Product displays are arranged in a linear geometry for clarity.