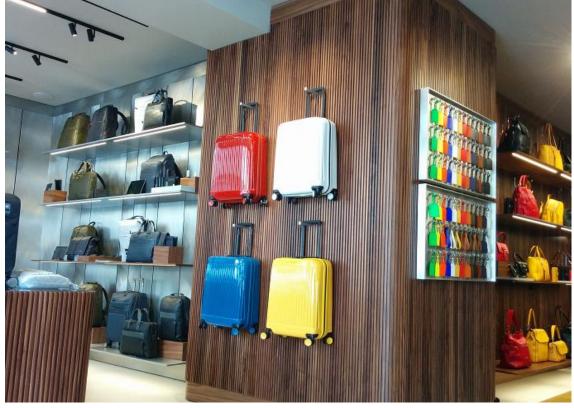

# **Project Overview**

The Italian bag's brand, Piquadro flagship has renewal opened on Buenos Aires Street, the one of famous shopping areas in Milan. Piquadro's products are very known as having excellent design and functionality using Italian traditional craftsmanship. The new concept of the store has been delegated to un architecture firm, Storage Milan. The structure of Piquadro Milano extends approximately 110 square meters with two large windows. Product displays are arranged in a linear geometry for clarity.

You can use the laser customization service at this store.