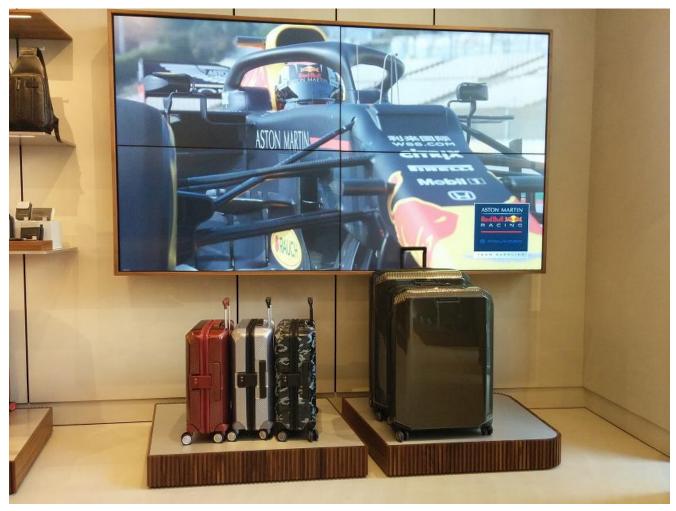

# **Project Overview**

The Italian bag's brand, Piquadro flagship has renewal opened on Buenos Aires Street, the one of famous shopping areas in Milan. Piquadro's products are very known as having excellent design and functionality using Italian traditional craftsmanship. The new concept of the store has been delegated to un architecture firm, Storage Milan. The structure of Piquadro Milano extends approximately 110 square meters with two large windows. Product displays are arranged in a linear geometry for clarity.