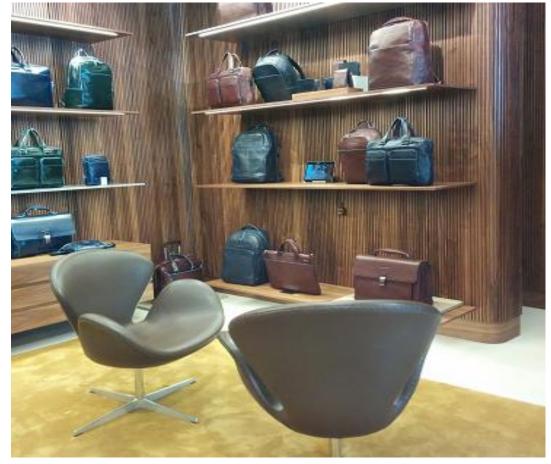

# **Project Overview**

The Italian bag's brand, Piquadro flagship has renewal opened on Buenos Aires Street, the one of famous shopping areas in Milan. Piquadro's products are very known as having excellent design and functionality using Italian traditional craftsmanship. The new concept of the store has been delegated to un architecture firm, Storage Milan. The structure of Piquadro Milano extends approximately 110 square meters with two large windows. Product displays are arranged in a linear geometry for clarity.