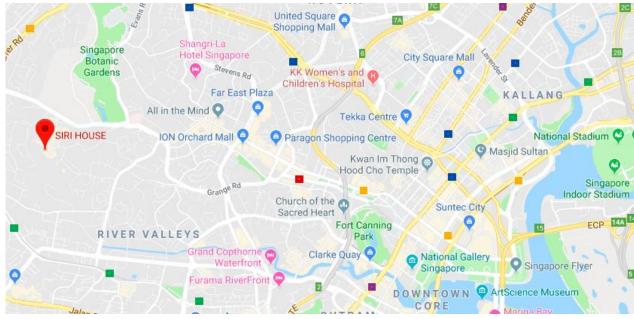

#### Location map

Siri House is located at Dempsey Hill shopping center in Singapore.

Siri House exterior

JAM restaurant

TOKYO OSAKA MILAN SHANGHAI HONG KONG PARIS NEW YORK LOS ANGELES SINGAPORE <u>www.garde-intl.com</u>