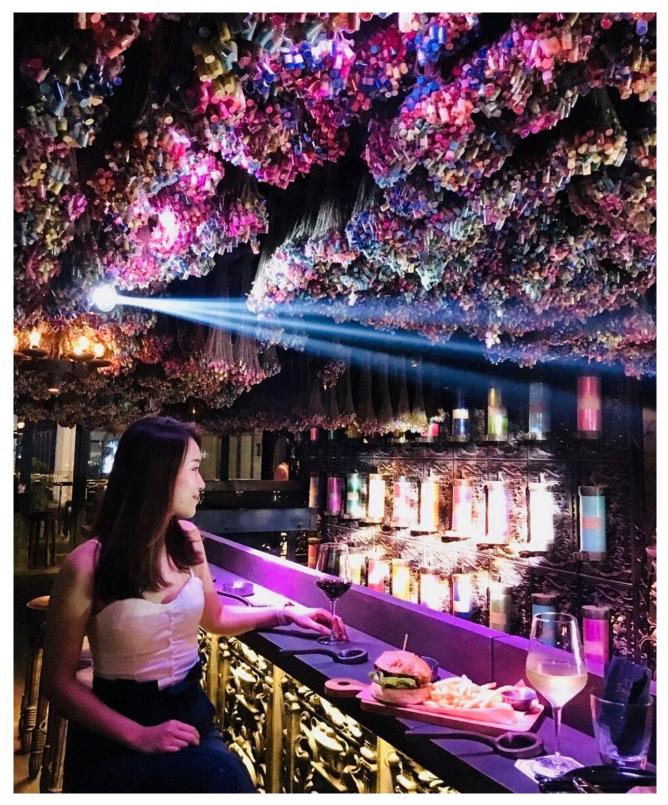

The 3-storey venue in Kuala Lumpur represents a fairy dust making factory, featuring an enchanting outdoor rooftop called the Fairy Garden, a dark enclosed Butterfly Room with 50,000 handmade butterflies hanging from the ceiling and 1 million bottles of fairy dust.