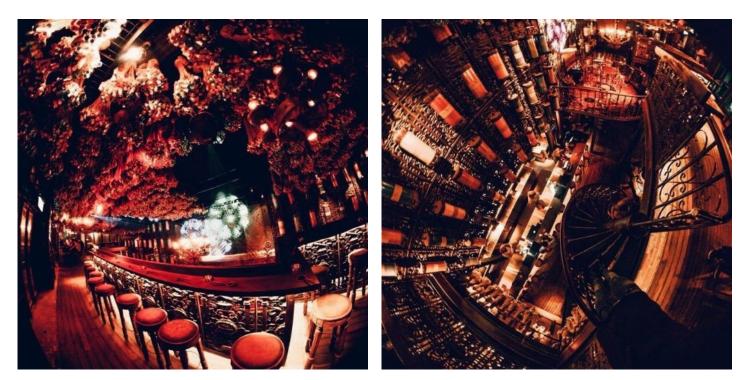

The 3-storey venue in Kuala Lumpur represents a fairy dust making factory, featuring an enchanting outdoor rooftop called the Fairy Garden, a dark enclosed Butterfly Room with 50,000 handmade butterflies hanging from the ceiling and 1 million bottles of fairy dust.

# Location map

Iron Fairies is situated at TREC Kuala Lumpur, the city's largest entertainment and F&B complex, along the bustling Jalan Tun Razak.

GARDE

The Butterfly Room with 50,000 handmade butterflies hanging from the ceiling and 1 million bottles of fairy dust.