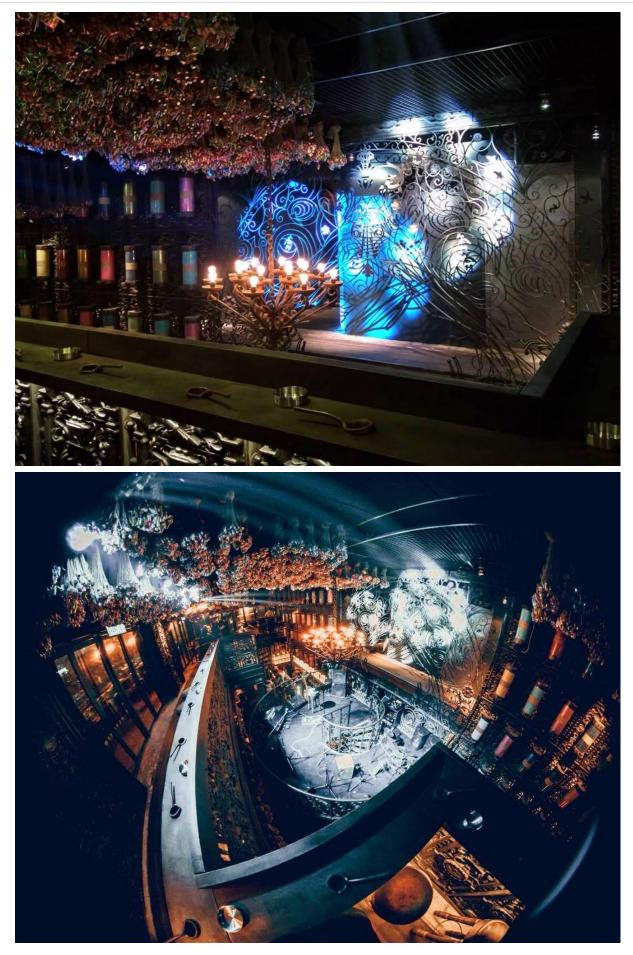

The 3-storey venue in Kuala Lumpur represents a fairy dust making factory, featuring an enchanting outdoor rooftop called the Fairy Garden, a dark enclosed Butterfly Room with 50,000 handmade butterflies hanging from the ceiling and 1 million bottles of fairy dust.