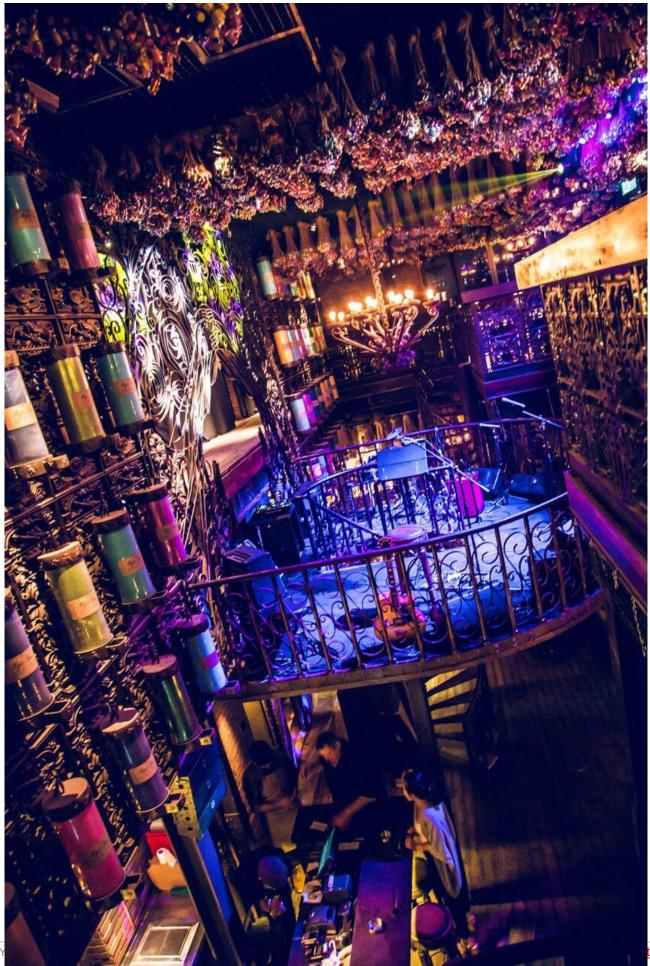

The 3-storey venue in Kuala Lumpur represents a fairy dust making factory, featuring an enchanting outdoor rooftop called the Fairy Garden, a dark enclosed Butterfly Room with 50,000 handmade butterflies hanging from the ceiling and 1 million bottles of fairy dust.