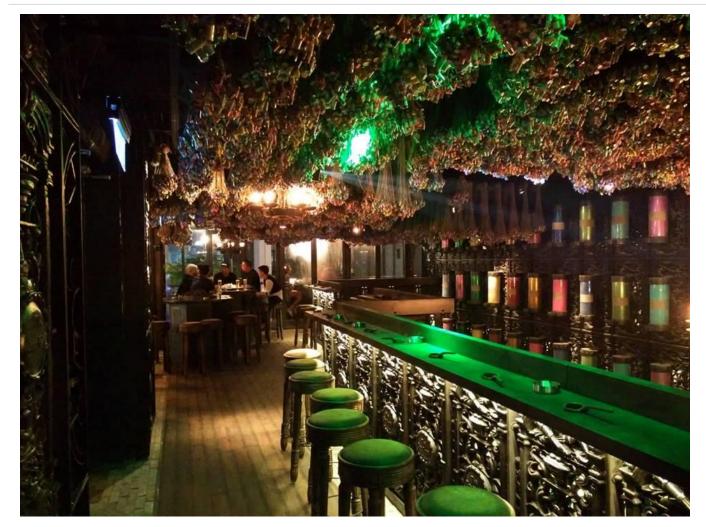

The 3-storey venue in Kuala Lumpur represents a fairy dust making factory, featuring an enchanting outdoor rooftop called the Fairy Garden, a dark enclosed Butterfly Room with 50,000 handmade butterflies hanging from the ceiling and 1 million bottles of fairy dust.

# Location map

Iron Fairies is situated at TREC Kuala Lumpur, the city's largest entertainment and F&B complex, along the bustling Jalan Tun Razak.

GARDE

The Butterfly Room with 50,000 handmade butterflies hanging from the ceiling and 1 million bottles of fairy dust.