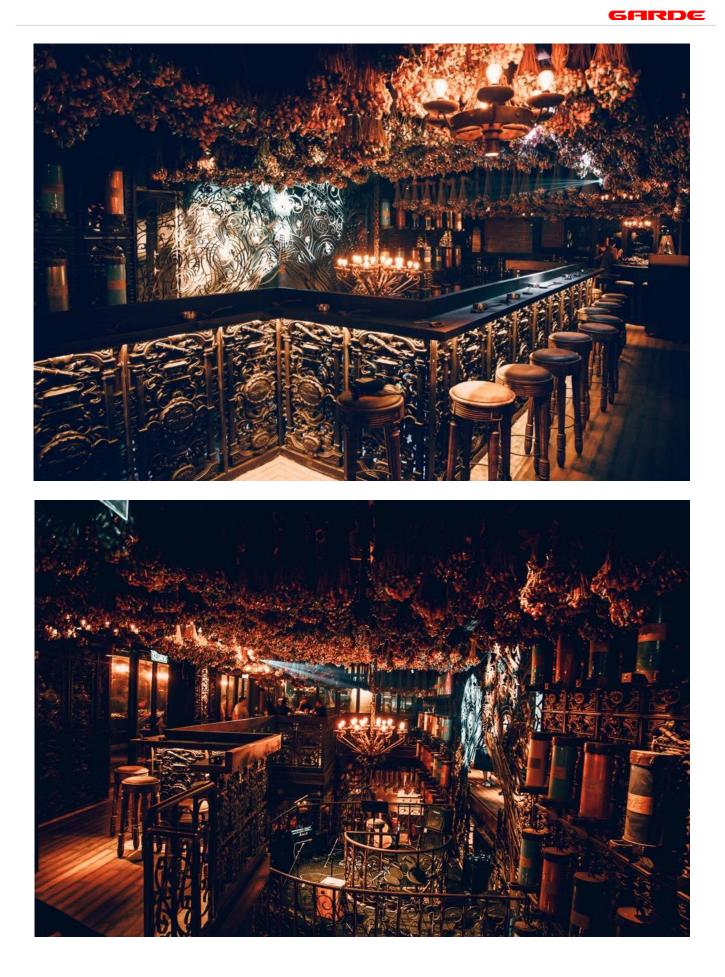

The 3-storey venue in Kuala Lumpur represents a fairy dust making factory, featuring an enchanting outdoor rooftop called the Fairy Garden, a dark enclosed Butterfly Room with 50,000 handmade butterflies hanging from the ceiling and 1 million bottles of fairy dust.

# Location map

Iron Fairies is situated at TREC Kuala Lumpur, the city's largest entertainment and F&B complex, along the bustling Jalan Tun Razak.

GARDE

The Butterfly Room with 50,000 handmade butterflies hanging from the ceiling and 1 million bottles of fairy dust.