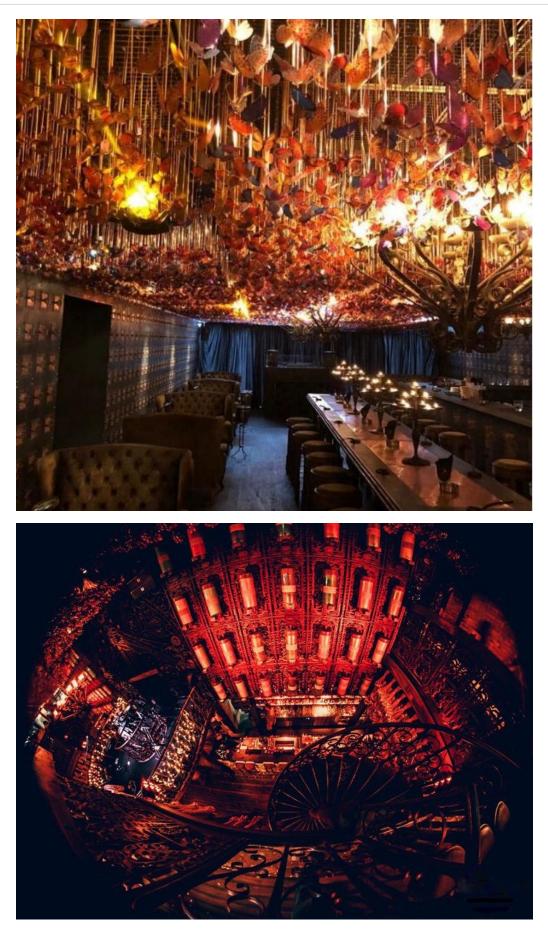

The 3-storey venue in Kuala Lumpur represents a fairy dust making factory, featuring an enchanting outdoor rooftop called the Fairy Garden, a dark enclosed Butterfly Room with 50,000 handmade butterflies hanging from the ceiling and 1 million bottles of fairy dust.

# Location map

Iron Fairies is situated at TREC Kuala Lumpur, the city's largest entertainment and F&B complex, along the bustling Jalan Tun Razak.

GARDE

The Butterfly Room with 50,000 handmade butterflies hanging from the ceiling and 1 million bottles of fairy dust.