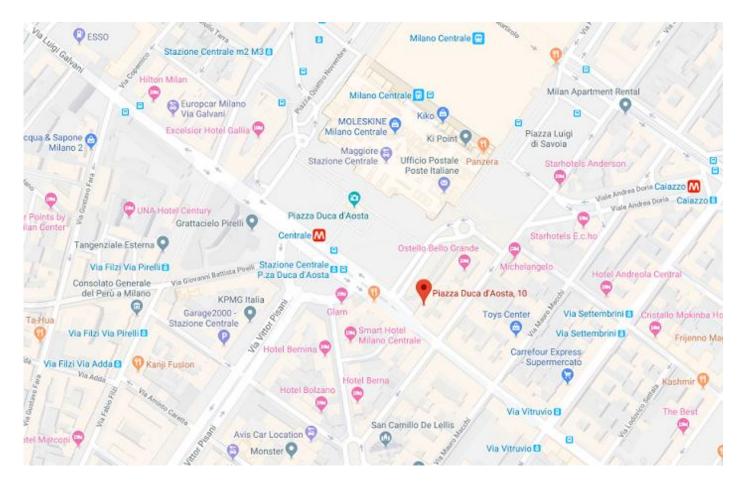

#### **Project Overview**

Sagami is an international brand of Japanese traditional restaurant with 270 locations in Japan, Thailand, Indonesia, Vietnam and Brazil. Characteristics of Sagami: to propose a popular restaurant, at reasonable prices, healthy food aimed at a medium-high socio-economic group, without Sushi and Ramen: their "strong dishes" are Soba and Udon, and other dishes of Nagoya cuisine, the prefecture in which Sagami was born in 1970. Sagami has already experienced in Milan as "Temporary Restaurant "in 2016. And this November 2018, Sagami opens the first restaurant in Italy at Duca d'Aosta Square, in front of Milan Central Station. The company plans to open another 5 restaurants in Italy in 2019.

#### **Project Details**

- 1. Brand / Sagami
- 2. Type of Business / Restaurant
- 3. Open Date / 2018/11/
- 4. Location / Piazza Duca d'Aosta10, 20124 Milan

## **Location Map**