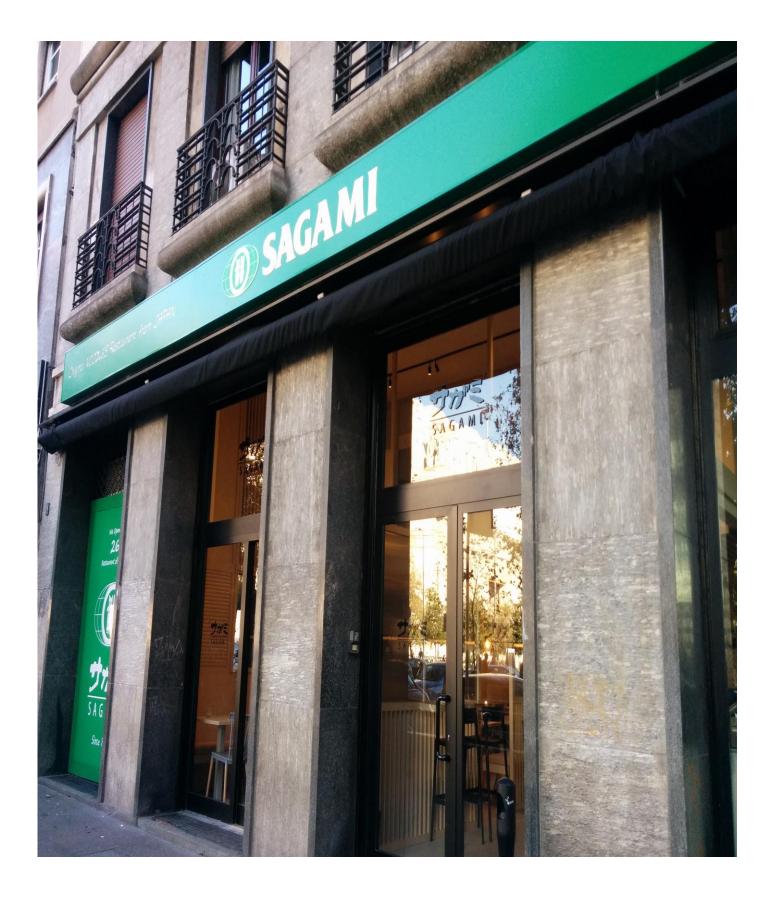

#### **Project Overview**

Sagami is an international brand of Japanese traditional restaurant with 270 locations in Japan, Thailand, Indonesia, Vietnam and Brazil. Characteristics of Sagami: to propose a popular restaurant, at reasonable prices, healthy food aimed at a medium-high socio-economic group, without Sushi and Ramen: their "strong dishes" are Soba and Udon, and other dishes of Nagoya cuisine, the prefecture in which Sagami was born in 1970. Sagami has already experienced in Milan as "Temporary Restaurant "in 2016. And this November 2018, Sagami opens the first restaurant in Italy at Duca d'Aosta Square, in front of Milan Central Station. The company plans to open another 5 restaurants in Italy in 2019.

#### **Project Details**

- 1. Brand / Sagami
- 2. Type of Business / Restaurant
- 3. Open Date / 2018/11/
- 4. Location / Piazza Duca d'Aosta10, 20124 Milan