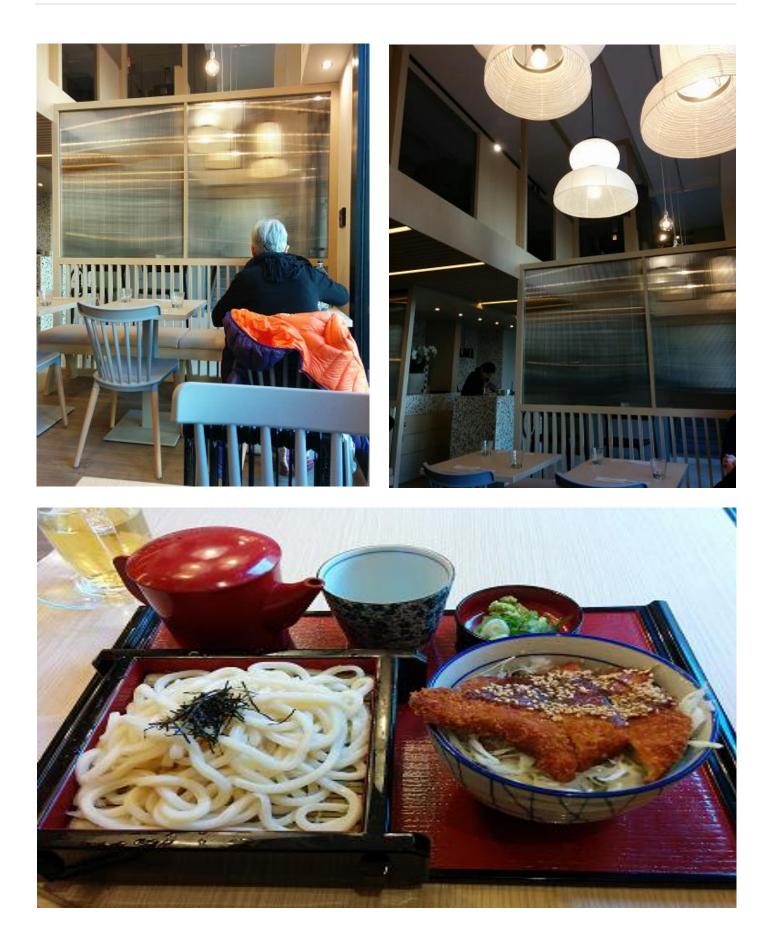

#### **Project Overview**

Sagami is an international brand of Japanese traditional restaurant with 270 locations in Japan, Thailand, Indonesia, Vietnam and Brazil. Characteristics of Sagami: to propose a popular restaurant, at reasonable prices, healthy food aimed at a medium-high socio-economic group, without Sushi and Ramen: their "strong dishes" are Soba and Udon, and other dishes of Nagoya cuisine, the prefecture in which Sagami was born in 1970. Sagami has already experienced in Milan as "Temporary Restaurant "in 2016. And this November 2018, Sagami opens the first restaurant in Italy at Duca d'Aosta Square, in front of Milan Central Station. The company plans to open another 5 restaurants in Italy in 2019.

#### **Project Details**

- 1. Brand / Sagami
- 2. Type of Business / Restaurant
- 3. Open Date / 2018/11/
- 4. Location / Piazza Duca d'Aosta10, 20124 Milan