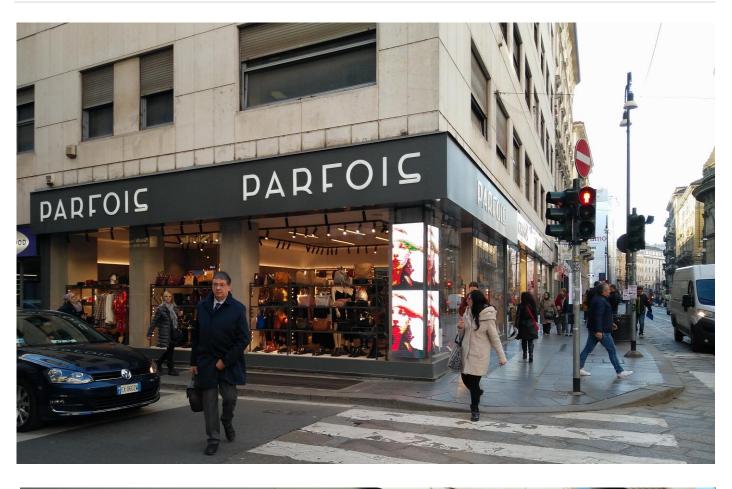

#### **Project Overview**

Parfois, the Portuguese fashion accessories brand founded in 1994 by Manuela Medeiros, it is focusing mainly fashionable trend on bags and accessories. Their items are well known as "High quality and good price". Parfois inaugurates the new space of the 38th store on the Italian territory. It is located in center of Milan, at the corner of Torino Street and Unione Street. The company has a network of over 1,000 in 66 countries worldwide, in 2018 completed about twenty international openings, aiming to improve performance over the next year.

#### **Project Details**

- 1. Brand / Parfois
- 2. Type of Business / RETAIL
- 3. Open Date / 2018/11/ 06
- 4. Location / Via Torino & Via dell'Unione 20123 Milano