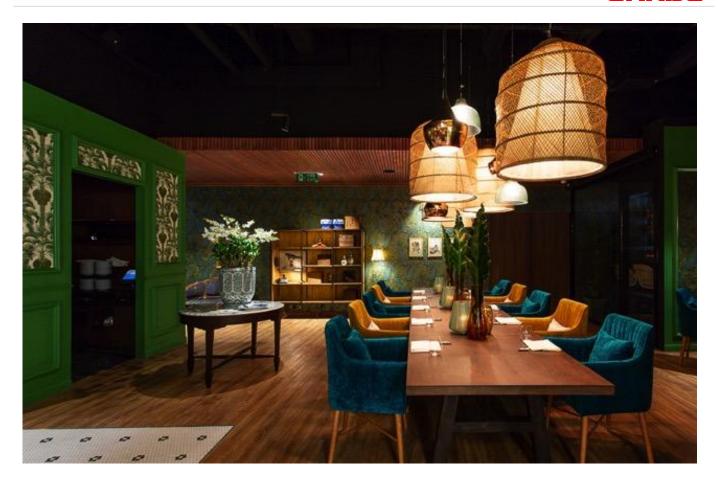

#### **Project Overview**

Pullman King Power's Wine Pub has been transformed into a contemporary Japanese restaurant with a French twist. The decor is eclectic and reminiscent of the 1920s era, with bold colors and framed paintings. The dishes are based in Japanese cuisine but draw upon ingredients from around the world.

### **Location map**

The restaurant is located near skytrain station Victory Monument, in the northern part of Bangkok.

The eclectic decor is reminiscent of the 1920s era, oozing a sense of bohemian chic.