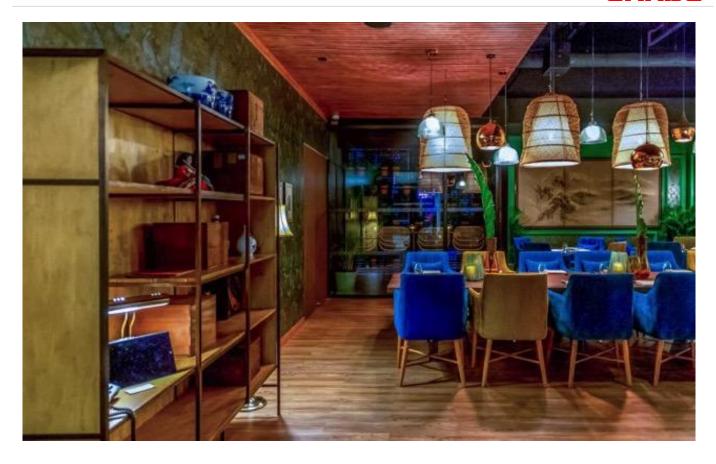

#### **Project Overview**

Pullman King Power's Wine Pub has been transformed into a contemporary Japanese restaurant with a French twist. The decor is eclectic and reminiscent of the 1920s era, with bold colors and framed paintings. The dishes are based in Japanese cuisine but draw upon ingredients from around the world.

### **Location map**

The restaurant is located near skytrain station Victory Monument, in the northern part of Bangkok.

The eclectic decor is reminiscent of the 1920s era, oozing a sense of bohemian chic.