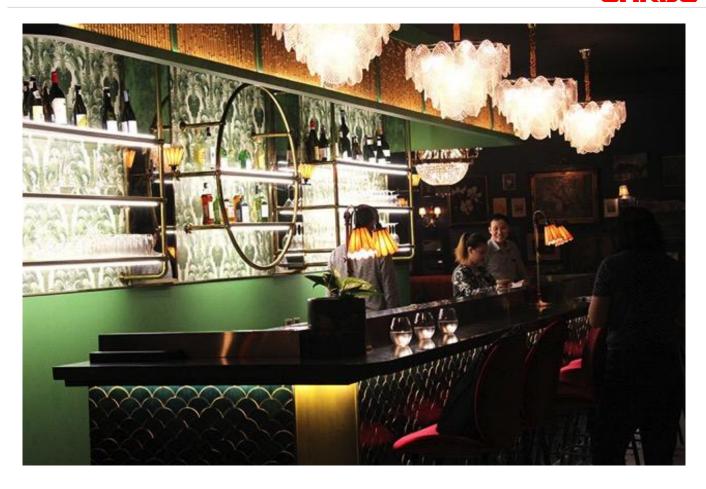

#### **Project Overview**

Pullman King Power's Wine Pub has been transformed into a contemporary Japanese restaurant with a French twist. The decor is eclectic and reminiscent of the 1920s era, with bold colors and framed paintings. The dishes are based in Japanese cuisine but draw upon ingredients from around the world.

### **Location map**

The restaurant is located near skytrain station Victory Monument, in the northern part of Bangkok.

The eclectic decor is reminiscent of the 1920s era, oozing a sense of bohemian chic.