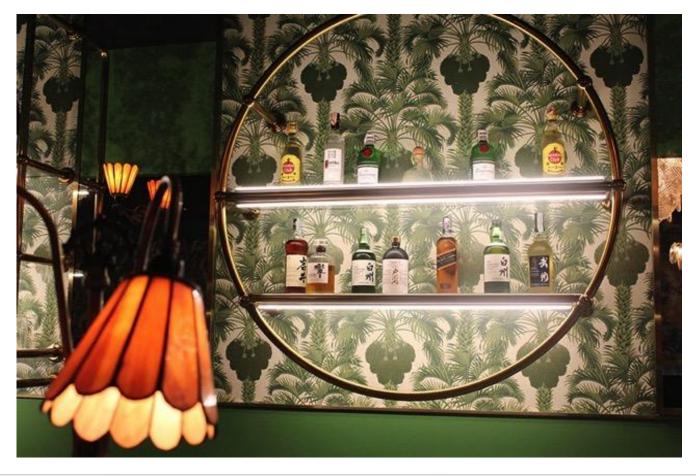

#### **Project Overview**

Pullman King Power's Wine Pub has been transformed into a contemporary Japanese restaurant with a French twist. The decor is eclectic and reminiscent of the 1920s era, with bold colors and framed paintings. The dishes are based in Japanese cuisine but draw upon ingredients from around the world.

### **Location map**

The restaurant is located near skytrain station Victory Monument, in the northern part of Bangkok.

The eclectic decor is reminiscent of the 1920s era, oozing a sense of bohemian chic.