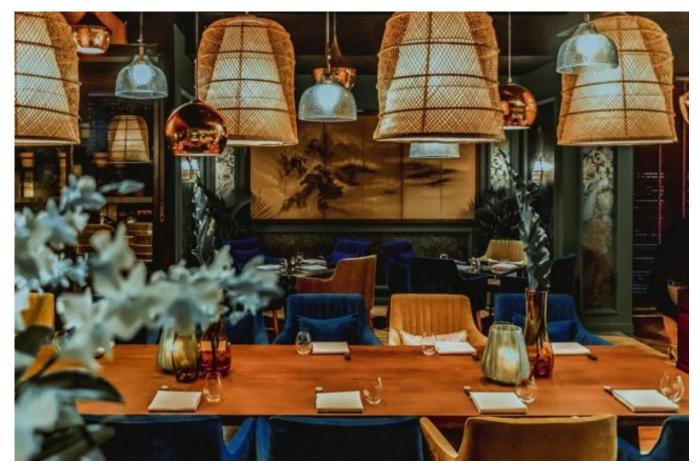

#### **Project Overview**

Pullman King Power's Wine Pub has been transformed into a contemporary Japanese restaurant with a French twist. The decor is eclectic and reminiscent of the 1920s era, with bold colors and framed paintings. The dishes are based in Japanese cuisine but draw upon ingredients from around the world.

### **Location map**

The restaurant is located near skytrain station Victory Monument, in the northern part of Bangkok.

The eclectic decor is reminiscent of the 1920s era, oozing a sense of bohemian chic.