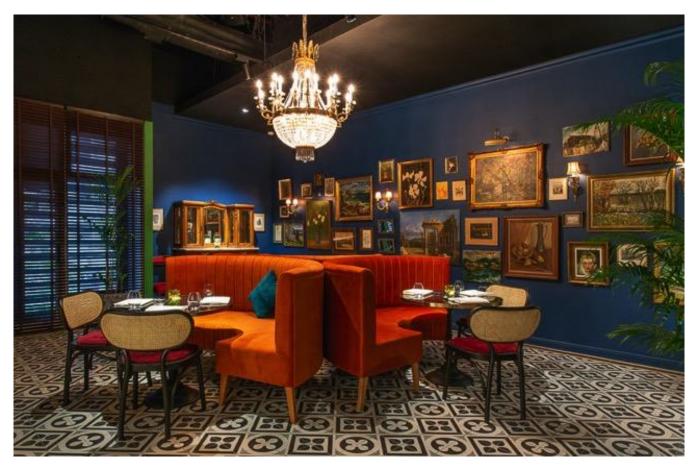

#### **Project Overview**

Pullman King Power's Wine Pub has been transformed into a contemporary Japanese restaurant with a French twist. The decor is eclectic and reminiscent of the 1920s era, with bold colors and framed paintings. The dishes are based in Japanese cuisine but draw upon ingredients from around the world.

### **Location map**

The restaurant is located near skytrain station Victory Monument, in the northern part of Bangkok.

The eclectic decor is reminiscent of the 1920s era, oozing a sense of bohemian chic.