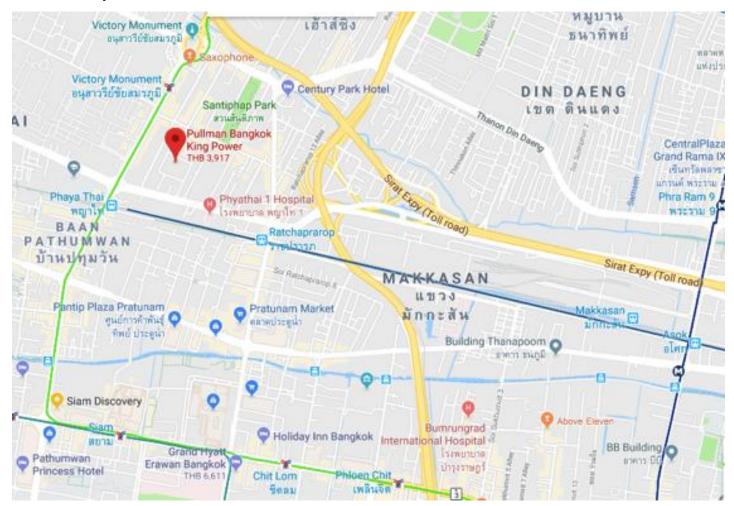

### **Location map**

The restaurant is located near skytrain station Victory Monument, in the northern part of Bangkok.

The eclectic decor is reminiscent of the 1920s era, oozing a sense of bohemian chic.