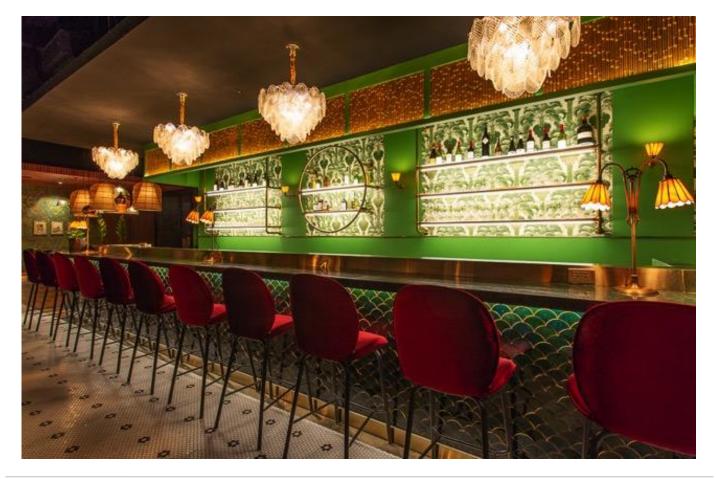

#### **Project Overview**

Pullman King Power's Wine Pub has been transformed into a contemporary Japanese restaurant with a French twist. The decor is eclectic and reminiscent of the 1920s era, with bold colors and framed paintings. The dishes are based in Japanese cuisine but draw upon ingredients from around the world.

### **Location map**

The restaurant is located near skytrain station Victory Monument, in the northern part of Bangkok.

The eclectic decor is reminiscent of the 1920s era, oozing a sense of bohemian chic.