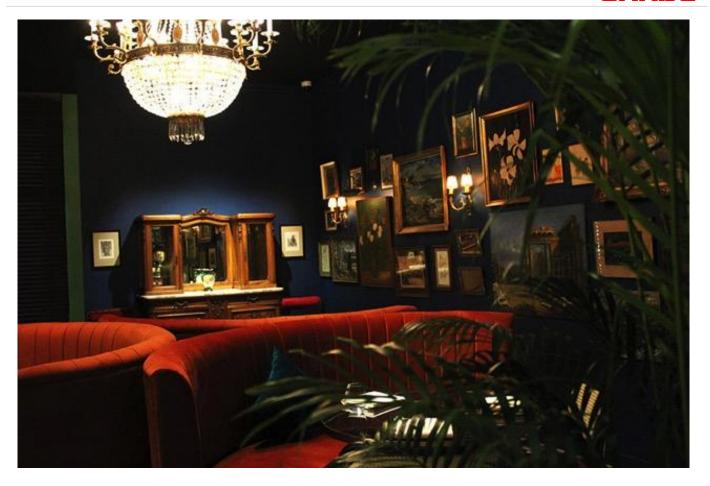

#### **Project Overview**

Pullman King Power's Wine Pub has been transformed into a contemporary Japanese restaurant with a French twist. The decor is eclectic and reminiscent of the 1920s era, with bold colors and framed paintings. The dishes are based in Japanese cuisine but draw upon ingredients from around the world.

### **Location map**

The restaurant is located near skytrain station Victory Monument, in the northern part of Bangkok.

The eclectic decor is reminiscent of the 1920s era, oozing a sense of bohemian chic.