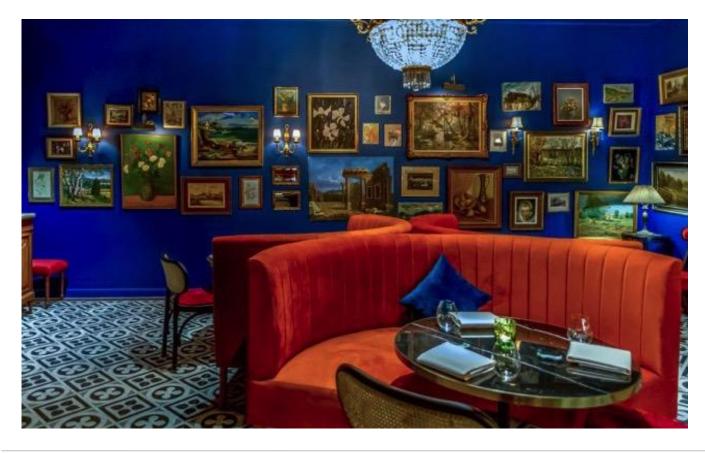

#### **Project Overview**

Pullman King Power's Wine Pub has been transformed into a contemporary Japanese restaurant with a French twist. The decor is eclectic and reminiscent of the 1920s era, with bold colors and framed paintings. The dishes are based in Japanese cuisine but draw upon ingredients from around the world.

### **Location map**

The restaurant is located near skytrain station Victory Monument, in the northern part of Bangkok.

The eclectic decor is reminiscent of the 1920s era, oozing a sense of bohemian chic.