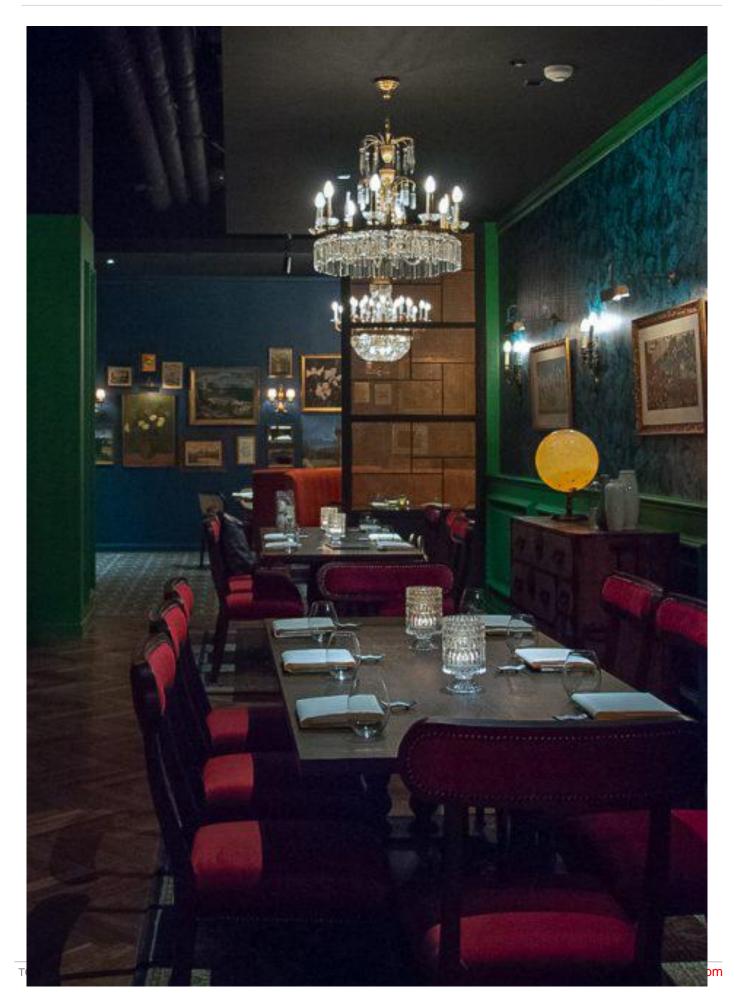

#### **Project Overview**

Pullman King Power's Wine Pub has been transformed into a contemporary Japanese restaurant with a French twist. The decor is eclectic and reminiscent of the 1920s era, with bold colors and framed paintings. The dishes are based in Japanese cuisine but draw upon ingredients from around the world.

### **Location map**

The restaurant is located near skytrain station Victory Monument, in the northern part of Bangkok.

The eclectic decor is reminiscent of the 1920s era, oozing a sense of bohemian chic.