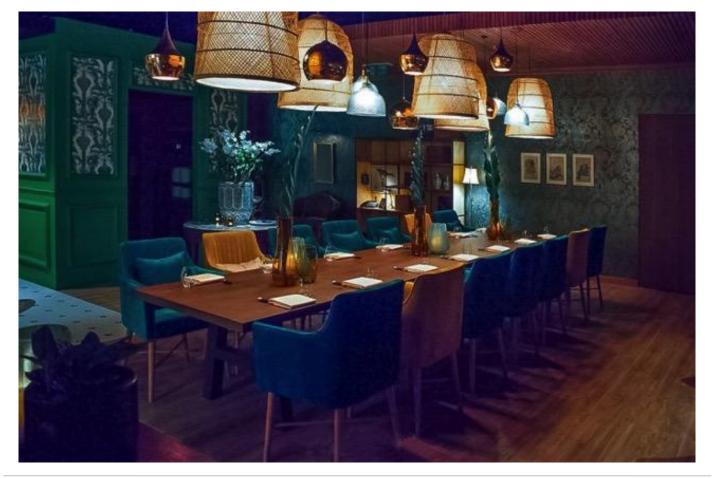

#### **Project Overview**

Pullman King Power's Wine Pub has been transformed into a contemporary Japanese restaurant with a French twist. The decor is eclectic and reminiscent of the 1920s era, with bold colors and framed paintings. The dishes are based in Japanese cuisine but draw upon ingredients from around the world.

### **Location map**

The restaurant is located near skytrain station Victory Monument, in the northern part of Bangkok.

The eclectic decor is reminiscent of the 1920s era, oozing a sense of bohemian chic.